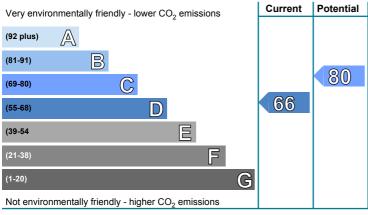

our recommendations       |  |
|---------------------------------------------------|--------|--------------------------------|--|
| Over 3 years you could save*                      | £744   | report for more<br>information |  |

\* based upon the cost of energy for heating, hot water, lighting and ventilation, calculated using standard assumptions



### **Energy Efficiency Rating**

This graph shows the current efficiency of your home, taking into account both energy efficiency and fuel costs. The higher this rating, the lower your fuel bills are likely to be.

Your current rating is **band D (68)**. The average rating for EPCs in Scotland is **band D (61)**.

The potential rating shows the effect of undertaking all of the improvement measures listed within your recommendations report.



### **Environmental Impact (CO<sub>2</sub>) Rating**

This graph shows the effect of your home on the environment in terms of carbon dioxide  $(CO_2)$  emissions. The higher the rating, the less impact it has on the environment.

Your current rating is **band D (66)**. The average rating for EPCs in Scotland is **band D (59)**.

The potential rating shows the effect of undertaking all of the improvement measures listed within your recommendations report.

### Top actions you can take to save money and make your home more efficient

| Recommended measures                 | Indicative cost | Typical savings over 3 years |
|--------------------------------------|-----------------|------------------------------|
| 1 Floor insulation (suspended floor) | £800 - £1,200   | £576.00