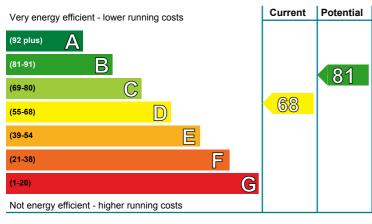

f assessment:** RdSAP, existing dwelling

Approved Organisation: Elmhurst

Main heating and fuel: Boiler and radiators, mains

gas

### You can use this document to:

- Compare current ratings of properties to see which are more energy efficient and environmentally friendly
- Find out how to save energy and money and also reduce CO<sub>2</sub> emissions by improving your home

| Estimated energy costs for your home for 3 years* | £5,415 | See your recommendations       |  |
|---------------------------------------------------|--------|--------------------------------|--|
| Over 3 years you could save*                      | £744   | report for more<br>information |  |

\* based upon the cost of energy for heating, hot water, lighting and ventilation, calculated using standard assumptions



### **Energy Efficiency Rating**

This graph shows the current efficiency of your home, taking into account both energy efficiency and fuel costs. The higher this rating, the lower your fuel bills are likely to be.

Your current rating is **band D (68)**. The average rating for EPCs in Scotland is **band D (61)**.

The potential rating shows the effect of undertaking all of the improvement measures listed within your recommendations report.



### **Environmental Impact (CO<sub>2</sub>) Rating**

This graph shows the effect of your home on the environment in terms of carbon dioxide  $(CO_2)$  emissions. The higher the rating, the less impact it has on the environment.

Your current rating is **band D (66)**. The average rating for EPCs in Scotland is **band D (59)**.

The potential ratin