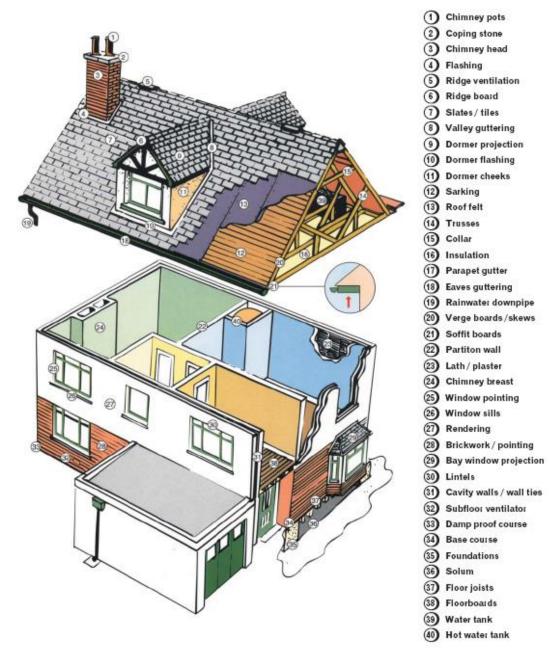

### 1. INFORMATION AND SCOPE OF INSPECTION

This section tells you about the type, accommodation, neighbourhood, age and construction of the property. It also tells you about the extent of the inspection and highlights anything that the Surveyor could not inspect.

All references to visual inspection refer to an inspection from within the property without moving any obstructions and externally from ground level within the site and adjoining public areas. Any references to left or right in a description of the exterior of the property refer to the view of someone standing facing that part of the property from the outside.

The inspection is carried out without causing damage to the building or its contents and without endangering the occupiers or the Surveyor. Heavy furniture, stored items and insulation are not moved. Unless identified in the report the surveyor will assume that no harmful or hazardous materials or techniques have been used in the construction. The presence or possible consequences of any site contamination will not be researched.

Services such as TV/cable connection, internet connection, swimming pools and other leisure facilities will not be inspected or reported on.

| Accommodation  Ground Floor: Entrance hallway, living room/dining room, kitchen/breakfast room, WC and rear utility room.  First Floor: Landing, three bedrooms and bathroom.  Gross internal floor area (m²) 99.  Neighbourhood and location  Age Built circa 1965.  Weather Dry and overcast.  Chimney stacks  Visually inspected with the aid of binoculars where appropriate.  One dry dash rendered masonry chimney stack is provided which is shared.  Sloping roofs were visually inspected with the aid of binoculars where appropriate and reasonable and reasonable to do so from a 3m ladder externally.  Roof spaces were visually inspected from vantage points within the property and where afe and reasonable to do so from a 3m ladder externally.  Roof spaces were visually inspected and were entered where there was safe and reasonable to do so.  Main roof is timber framed, sarked and finished with concrete interlocking tiles.  Visually inspected with the aid of binoculars where appropriate.  Rainwater fittings  Visually inspected with the aid of binoculars where appropriate.  Rainwater fittings are of PVC and cast iron manufacture.  Visually inspected with the aid of binoculars where appropriate.  Rainwater fittings are of PVC and cast iron manufacture.  Main walls  Visually inspected with the aid of binoculars where appropriate. Foundations and concealed parts were not exposed or inspected.  Mains walls to the property are of timber frame construction with timber clad external finishes.  Internal and external doors were opened and closed where keys were available. Random windows were opened and closed where possible. Doors and windows were not forced open.  Windows, external doors and joinery  Visually inspected.  External decoration has various paint and stain finishes.                                                                                                                                                                                                                                                                    | Description                                  | The subjects con                                                                                                                                                                                                                                                                                                                                                                                                                                                    | nprise a semi detached 1¾ and two storey dwelling house.                        |
|------------------------------------------------------------------------------------------------------------------------------------------------------------------------------------------------------------------------------------------------------------------------------------------------------------------------------------------------------------------------------------------------------------------------------------------------------------------------------------------------------------------------------------------------------------------------------------------------------------------------------------------------------------------------------------------------------------------------------------------------------------------------------------------------------------------------------------------------------------------------------------------------------------------------------------------------------------------------------------------------------------------------------------------------------------------------------------------------------------------------------------------------------------------------------------------------------------------------------------------------------------------------------------------------------------------------------------------------------------------------------------------------------------------------------------------------------------------------------------------------------------------------------------------------------------------------------------------------------------------------------------------------------------------------------------------------------------------------------------------------------------------------------------------------------------------------------------------------------------------------------------------------------------------------------------------------------------------------------------------------------------------------------------------------------------------------------------------------------------------------------|----------------------------------------------|---------------------------------------------------------------------------------------------------------------------------------------------------------------------------------------------------------------------------------------------------------------------------------------------------------------------------------------------------------------------------------------------------------------------------------------------------------------------|---------------------------------------------------------------------------------|
| Section   Sect | Accommodation                                | ,                                                                                                                                                                                                                                                                                                                                                                                                                                                                   | Entrance hallway, living room/dining room, kitchen/breakfast room, WC and       |
| Neighbourhood and location  The subjects are located in a residential area of similar type dwellings and afford ready access to local facilities within the town of Thurso.  Built circa 1965.  Weather  Dry and overcast.  Chimney stacks  Visually inspected with the aid of binoculars where appropriate.  One dry dash rendered masonry chimney stack is provided which is shared.  Sloping roofs were visually inspected with the aid of binoculars where appropriate. Flat roofs were visually inspected from vantage points within the property and where safe and reasonable to do so from a 3m ladder externally.  Roof spaces were visually inspected and were entered where there was safe and reasonable to do so from a 3m ladder externally.  Roof spaces were visually inspected and were entered where there was safe and reasonable to do so.  Main roof is timber framed, sarked and finished with concrete interlocking tiles.  Visually inspected with the aid of binoculars where appropriate.  Rainwater fittings  Visually inspected with the aid of binoculars where appropriate.  Rainwater fittings are of PVC and cast iron manufacture.  Wisually inspected with the aid of binoculars where appropriate. Foundations and concealed parts were not exposed or inspected.  Mains walls to the property are of timber frame construction with timber clad external finishes.  Windows, external doors and joinery  Random windows were opened and closed where keys were available. Random windows were opened and closed where keys were available. Random windows were opened and closed where possible. Doors and windows were not forced open.  Windows and external doors to the property are of double glazed UPVC design. External joinery is of timber manufacture.  External decoration has various paint and stain finishes.                                                                                                                                                                                                                                                             |                                              | First Floor:                                                                                                                                                                                                                                                                                                                                                                                                                                                        | Landing, three bedrooms and bathroom.                                           |
| local facilities within the town of Thurso.                                                                                                                                                                                                                                                                                                                                                                                                                                                                                                                                                                                                                                                                                                                                                                                                                                                                                                                                                                                                                                                                                                                                                                                                                                                                                                                                                                                                                                                                                                                                                                                                                                                                                                                                                                                                                                                                                                                                                                                                                                                                                  | Gross internal floor area (m²)               | 98.                                                                                                                                                                                                                                                                                                                                                                                                                                                                 |                                                                                 |
| Weather  Chimney stacks  Visually inspected with the aid of binoculars where appropriate. One dry dash rendered masonry chimney stack is provided which is shared.  Sloping roofs were visually inspected with the aid of binoculars where appropriate. Flat roofs were visually inspected from vantage points within the property and where safe and reasonable to do so from a 3m ladder externally. Roof spaces were visually inspected and were entered where there was safe and reasonable access, normally defined as being from a 3m ladder within the property. If this is not possible, then physical access to the roof space may be taken by other means if the Surveyor deems it safe and reasonable to do so.  Main roof is timber framed, sarked and finished with concrete interlocking tiles.  Visually inspected with the aid of binoculars where appropriate. Rainwater fittings are of PVC and cast iron manufacture.  Visually inspected with the aid of binoculars where appropriate. Foundations and concealed parts were not exposed or inspected.  Mains walls to the property are of timber frame construction with timber clad external finishes.  Windows, external doors and Joinery  Internal and external doors were opened and closed where keys were available. Random windows were opened and closed where possible. Doors and windows were not forced open.  Windows and external doors to the property are of double glazed UPVC design. External joinery is of timber manufacture.  Visually inspected.  External decoration has various paint and stain finishes.  Visually inspected.                                                                                                                                                                                                                                                                                                                                                                                                                                                                                                  | Neighbourhood and location                   |                                                                                                                                                                                                                                                                                                                                                                                                                                                                     |                                                                                 |
| Chimney stacks  Visually inspected with the aid of binoculars where appropriate.  One dry dash rendered masonry chimney stack is provided which is shared.  Sloping roofs were visually inspected with the aid of binoculars where appropriate. Flat roofs were visually inspected from vantage points within the property and where safe and reasonable to do so from a 3m ladder externally.  Roof spaces were visually inspected and were entered where there was safe and reasonable access, normally defined as being from a 3m ladder within the property. If this is not possible, then physical access to the roof space may be taken by other means if the Surveyor deems it safe and reasonable to do so.  Main roof is timber framed, sarked and finished with concrete interlocking tiles.  Visually inspected with the aid of binoculars where appropriate.  Rainwater fittings are of PVC and cast iron manufacture.  Wisually inspected with the aid of binoculars where appropriate. Foundations and concealed parts were not exposed or inspected.  Mains walls to the property are of timber frame construction with timber clad external finishes.  Windows, external doors and joinery  Internal and external doors were opened and closed where keys were available. Random windows were opened and closed where possible. Doors and windows were not forced open.  Windows and external doors to the property are of double glazed UPVC design. External joinery is of timber manufacture.  External decoration has various paint and stain finishes.  Conservatories/porches  Visually inspected.                                                                                                                                                                                                                                                                                                                                                                                                                                                                                                     | Age                                          | Built circa 1965.                                                                                                                                                                                                                                                                                                                                                                                                                                                   |                                                                                 |
| One dry dash rendered masonry chimney stack is provided which is shared.  Sloping roofs were visually inspected with the aid of binoculars where appropriate. Flat roofs were visually inspected from vantage points within the property and where safe and reasonable to do so from a 3m ladder externally. Roof spaces were visually inspected and were entered where there was safe and reasonable access, normally defined as being from a 3m ladder within the property. If this is not possible, then physical access to the roof space may be taken by other means if the Surveyor deems it safe and reasonable to do so.  Main roof is timber framed, sarked and finished with concrete interlocking tiles.  Visually inspected with the aid of binoculars where appropriate. Rainwater fittings are of PVC and cast iron manufacture.  Visually inspected with the aid of binoculars where appropriate. Foundations and concealed parts were not exposed or inspected.  Mains walls to the property are of timber frame construction with timber clad external finishes.  Windows, external doors and joinery  Internal and external doors were opened and closed where keys were available. Random windows were opened and closed where possible. Doors and windows were not forced open.  Windows and external doors to the property are of double glazed UPVC design. External joinery is of timber manufacture.  External decoration has various paint and stain finishes.  Conservatories/porches  Visually inspected.                                                                                                                                                                                                                                                                                                                                                                                                                                                                                                                                                                                         | Weather                                      | Dry and overcast                                                                                                                                                                                                                                                                                                                                                                                                                                                    |                                                                                 |
| Sloping roofs were visually inspected with the aid of binoculars where appropriate. Flat roofs were visually inspected from vantage points within the property and where safe and reasonable to do so from a 3m ladder externally. Roof spaces were visually inspected and were entered where there was safe and reasonable access, normally defined as being from a 3m ladder within the property. If this is not possible, then physical access to the roof space may be taken by other means if the Surveyor deems it safe and reasonable to do so.  Main roof is timber framed, sarked and finished with concrete interlocking tiles.  Visually inspected with the aid of binoculars where appropriate.  Rainwater fittings are of PVC and cast iron manufacture.  Wisually inspected with the aid of binoculars where appropriate. Foundations and concealed parts were not exposed or inspected.  Mains walls to the property are of timber frame construction with timber clad external finishes.  Windows, external doors and joinery  Internal and external doors were opened and closed where keys were available. Random windows were opened and closed where possible. Doors and windows were not forced open.  Windows and external doors to the property are of double glazed UPVC design. External joinery is of timber manufacture.  Visually inspected.  External decoration has various paint and stain finishes.  Visually inspected.  External inspected.                                                                                                                                                                                                                                                                                                                                                                                                                                                                                                                                                                                                                                                | Chimney stacks                               | Visually inspec                                                                                                                                                                                                                                                                                                                                                                                                                                                     | ted with the aid of binoculars where appropriate.                               |
| Flat roofs were visually inspected from vantage points within the property and where safe and reasonable to do so from a 3m ladder externally.  Roof spaces were visually inspected and were entered where there was safe and reasonable access, normally defined as being from a 3m ladder within the property. If this is not possible, then physical access to the roof space may be taken by other means if the Surveyor deems it safe and reasonable to do so.  Main roof is timber framed, sarked and finished with concrete interlocking tiles.  Rainwater fittings  Visually inspected with the aid of binoculars where appropriate.  Rainwater fittings are of PVC and cast iron manufacture.  Visually inspected with the aid of binoculars where appropriate. Foundations and concealed parts were not exposed or inspected.  Mains walls to the property are of timber frame construction with timber clad external finishes.  Windows, external doors and joinery  Internal and external doors were opened and closed where keys were available. Random windows were opened and closed where possible. Doors and windows were not forced open.  Windows and external doors to the property are of double glazed UPVC design. External joinery is of timber manufacture.  External decoration has various paint and stain finishes.  Conservatories/porches  Visually inspected.  External decoration has various paint and stain finishes.                                                                                                                                                                                                                                                                                                                                                                                                                                                                                                                                                                                                                                                                      |                                              | One dry dash rer                                                                                                                                                                                                                                                                                                                                                                                                                                                    | ndered masonry chimney stack is provided which is shared.                       |
| Rainwater fittings are of PVC and cast iron manufacture.  Visually inspected with the aid of binoculars where appropriate. Foundations and concealed parts were not exposed or inspected.  Mains walls to the property are of timber frame construction with timber clad external finishes.  Windows, external doors and joinery  Internal and external doors were opened and closed where keys were available. Random windows were opened and closed where possible. Doors and windows were not forced open.  Windows and external doors to the property are of double glazed UPVC design. External joinery is of timber manufacture.  Visually inspected.  External decoration has various paint and stain finishes.  Visually inspected.                                                                                                                                                                                                                                                                                                                                                                                                                                                                                                                                                                                                                                                                                                                                                                                                                                                                                                                                                                                                                                                                                                                                                                                                                                                                                                                                                                                  | Roofing including roof space                 | Flat roofs were visually inspected from vantage points within the property and where safe and reasonable to do so from a 3m ladder externally.  Roof spaces were visually inspected and were entered where there was safe and reasonable access, normally defined as being from a 3m ladder within the property. If this is not possible, then physical access to the roof space may be taken by other means if the Surveyor deems it safe and reasonable to do so. |                                                                                 |
| Windows, external doors and joinery  Windows and external doors to the property are of double glazed UPVC design. External joinery is of timber manufacture.  External decorations  Visually inspected.  Visually inspected.  Visually inspected.  Visually inspected.  Visually inspected.  External decorations  Visually inspected.  Visually inspected.  Visually inspected.  Visually inspected.  Visually inspected.  Visually inspected.  External decorations  Visually inspected.  Visually inspected.                                                                                                                                                                                                                                                                                                                                                                                                                                                                                                                                                                                                                                                                                                                                                                                                                                                                                                                                                                                                                                                                                                                                                                                                                                                                                                                                                                                                                                                                                                                                                                                                              | Rainwater fittings                           | Visually inspected with the aid of binoculars where appropriate.                                                                                                                                                                                                                                                                                                                                                                                                    |                                                                                 |
| concealed parts were not exposed or inspected.  Mains walls to the property are of timber frame construction with timber clad external finishes.  Windows, external doors and joinery  Internal and external doors were opened and closed where keys were available. Random windows were opened and closed where possible. Doors and windows were not forced open.  Windows and external doors to the property are of double glazed UPVC design. External joinery is of timber manufacture.  External decorations  Visually inspected.  External decoration has various paint and stain finishes.  Visually inspected.                                                                                                                                                                                                                                                                                                                                                                                                                                                                                                                                                                                                                                                                                                                                                                                                                                                                                                                                                                                                                                                                                                                                                                                                                                                                                                                                                                                                                                                                                                       |                                              | Rainwater fittings                                                                                                                                                                                                                                                                                                                                                                                                                                                  | s are of PVC and cast iron manufacture.                                         |
| Windows, external doors and joinery  Internal and external doors were opened and closed where keys were available. Random windows were opened and closed where possible. Doors and windows were not forced open.  Windows and external doors to the property are of double glazed UPVC design. External joinery is of timber manufacture.  Visually inspected.  External decoration has various paint and stain finishes.  Conservatories/porches  Visually inspected.                                                                                                                                                                                                                                                                                                                                                                                                                                                                                                                                                                                                                                                                                                                                                                                                                                                                                                                                                                                                                                                                                                                                                                                                                                                                                                                                                                                                                                                                                                                                                                                                                                                       | Main walls                                   |                                                                                                                                                                                                                                                                                                                                                                                                                                                                     |                                                                                 |
| Random windows were opened and closed where possible. Doors and windows were not forced open.  Windows and external doors to the property are of double glazed UPVC design. External joinery is of timber manufacture.  Visually inspected.  External decoration has various paint and stain finishes.  Visually inspected.  Visually inspected.                                                                                                                                                                                                                                                                                                                                                                                                                                                                                                                                                                                                                                                                                                                                                                                                                                                                                                                                                                                                                                                                                                                                                                                                                                                                                                                                                                                                                                                                                                                                                                                                                                                                                                                                                                             |                                              | Mains walls to th                                                                                                                                                                                                                                                                                                                                                                                                                                                   | e property are of timber frame construction with timber clad external finishes. |
| of timber manufacture.  Visually inspected.  External decoration has various paint and stain finishes.  Conservatories/porches  Visually inspected.                                                                                                                                                                                                                                                                                                                                                                                                                                                                                                                                                                                                                                                                                                                                                                                                                                                                                                                                                                                                                                                                                                                                                                                                                                                                                                                                                                                                                                                                                                                                                                                                                                                                                                                                                                                                                                                                                                                                                                          | Windows, external doors and joinery          | Random windo                                                                                                                                                                                                                                                                                                                                                                                                                                                        | ws were opened and closed where possible. Doors and windows were                |
| External decoration has various paint and stain finishes.  Conservatories/porches  Visually inspected.                                                                                                                                                                                                                                                                                                                                                                                                                                                                                                                                                                                                                                                                                                                                                                                                                                                                                                                                                                                                                                                                                                                                                                                                                                                                                                                                                                                                                                                                                                                                                                                                                                                                                                                                                                                                                                                                                                                                                                                                                       |                                              |                                                                                                                                                                                                                                                                                                                                                                                                                                                                     |                                                                                 |
| Conservatories/porches Visually inspected.                                                                                                                                                                                                                                                                                                                                                                                                                                                                                                                                                                                                                                                                                                                                                                                                                                                                                                                                                                                                                                                                                                                                                                                                                                                                                                                                                                                                                                                                                                                                                                                                                                                                                                                                                                                                                                                                                                                                                                                                                                                                                   |                                              |                                                                                                                                                                                                                                                                                                                                                                                                                                                                     |                                                                                 |
|                                                                                                                                                                                                                                                                                                                                                                                                                                                                                                                                                                                                                                                                                                                                                                                                                                                                                                                                                                                                                                                                                                                                                                                                                                                                                                                                                                                                                                                                                                                                                                                                                                                                                                                                                                                                                                                                                                                                                                                                                                                                                                                              | External decorations                         | of timber manufa                                                                                                                                                                                                                                                                                                                                                                                                                                                    | acture.                                                                         |
| None.                                                                                                                                                                                                                                                                                                                                                                                                                                                                                                                                                                                                                                                                                                                                                                                                                                                                                                                                                                                                                                                                                                                                                                                                                                                                                                                                                                                                                                                                                                                                                                                                                                                                                                                                                                                                                                                                                                                                                                                                                                                                                                                        | External decorations                         | of timber manufa                                                                                                                                                                                                                                                                                                                                                                                                                                                    | ted.                                                                            |
|                                                                                                                                                                                                                                                                                                                                                                                                                                                                                                                                                                                                                                                                                                                                                                                                                                                                                                                                                                                                                                                                                                                                                                                                                                                                                                                                                                                                                                                                                                                                                                                                                                                                                                                                                                                                                                                                                                                                                                                                                                                                                                                              | External decorations  Conservatories/porches | of timber manufa  Visually inspec  External decorati                                                                                                                                                                                                                                                                                                                                                                                                                | ted. on has various paint and stain finishes.                                   |