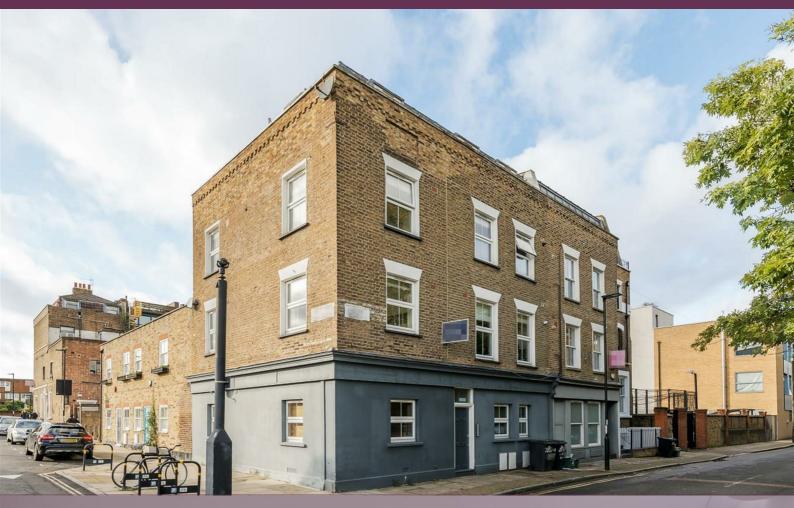

## 35-37 Lough Road London £2,350 Per month

A split level, two bedroom flat opposite Paradise Park and available early August and comes furnished.

With well proportioned rooms in good condition throughout including wooden floors, two good sized double bedrooms, an open plan kitchen/living room with a quaint nook perfect as a study space, and access to a communal patio.

Lough road is well located close to multiple transport links and within easy access of Upper Street and the Piccadilly line at Caledonian Road. Nearby the Victoria and Overground lines are at Highbury and Islington Station, and a selection of bus routes offering access across London and to the international links from St Pancras.