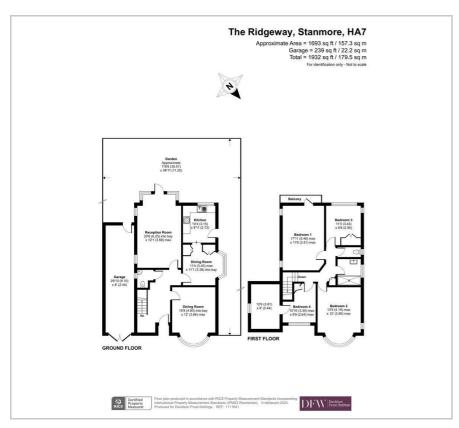

## The Ridgeway

Stanmore

£1,150,000

An impressive four bedroom, detached family house available with Davidson Frost-Wellings.

On the ground floor the house has three reception rooms and a dine-in kitchen plus a guest WC. Upstairs the house has four double bedrooms, a study/office room, a family bathroom and a separate WC.

The house comes with a tandem garage, off street parking for multiple cars and a

Harrow Council Tax Band G

## Viewing

large rear garden.

Please contact our Davidson Frost-Wellings Office on 020 8954 8806 if you wish to arrange a viewing appointment for this property or require further information.

Floor Plan Area Map