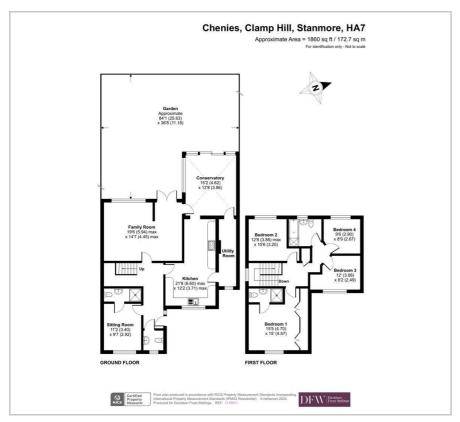

## Clamp Hill Harrow Weald £1,250,000

A five bedroom, detached, house available in excellent condition throughout with Davidson Frost-Wellings

On the ground floor the house has a modern kitchen leading on to a family dining space and large sunroom. There is also a bright reception room with beautiful picture window overlooking the garden, a spacious hallway, downstairs bedroom (currently used as a home office) with ensuite bathroom and guest WC.

Upstairs the house has a master bedroom with vaulted ceiling, fitted wardrobes and ensuite bathroom, plus three additional bedrooms and a family bathroom.

The house has been completely renovated within the last few years to include modern insulation underfloor heating, re-wiring, a modern kitchen and ensuite bathrooms.

## Viewing

Please contact our Davidson Frost-Wellings Office on 020 8954 8806 if you wish to arrange a viewing appointment for this property or require further information.

Floor Plan Area Map

These particulars, whilst believed to be accurate are set out as a general outline only for guidance and do not constitute any part of an offer or contract. Intending purchasers should not rely on them as statements of representation of fact, but must satisfy themselves by inspection or otherwise as to their accuracy. No person in this firms employment has the authority to make or give any representation or warranty in respect of the property.