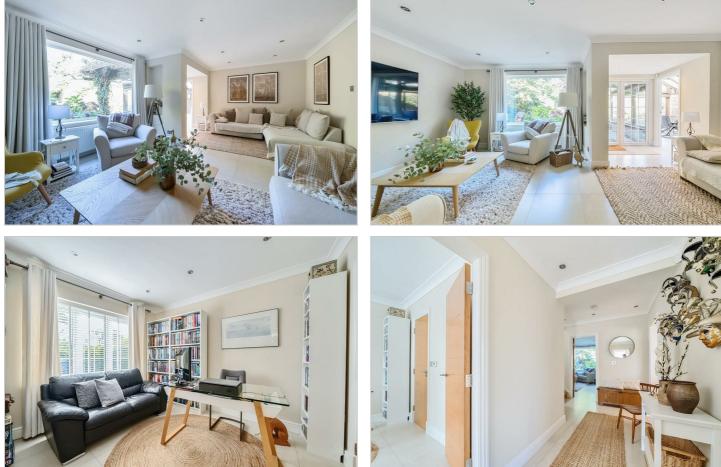

## Clamp Hill Harrow Weald £1,300,000

On the ground floor the house has a modern kitchen leading on to a family dining space and large sunroom. There is also a bright reception room with beautiful picture window overlooking the garden, a spacious hallway, downstairs bedroom (currently used as a home office) with ensuite bathroom and guest WC.

Upstairs the house has a master bedroom with vaulted ceiling, fitted wardrobes and ensuite bathroop plus three additional bedrooms and a family bathroom.

The house has been completely renovated within the last few years to include modern insulation underfloor heating, re-wiring, a modern kitchen and ensuite bathrooms.