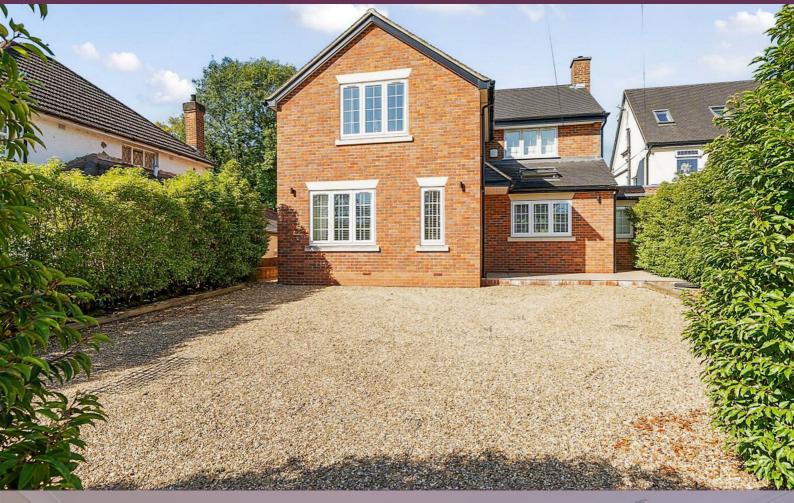

## Clamp Hill Harrow Weald £1,300,000

On the ground floor the house has a modern kitchen leading on to a family dining space and large sunroom. There is also a bright reception room with beautiful picture window overlooking the garden, a spacious hallway, downstairs bedroom (currently used as a home office) with ensuite bathroom and guest WC.

Upstairs the house has a master bedroom with vaulted ceiling, fitted wardrobes and ensuite bathroop plus three additional bedrooms and a family bathroom.

The house has been completely renovated within the last few years to include modern insulation underfloor heating, re-wiring, a modern kitchen and ensuite bathrooms.