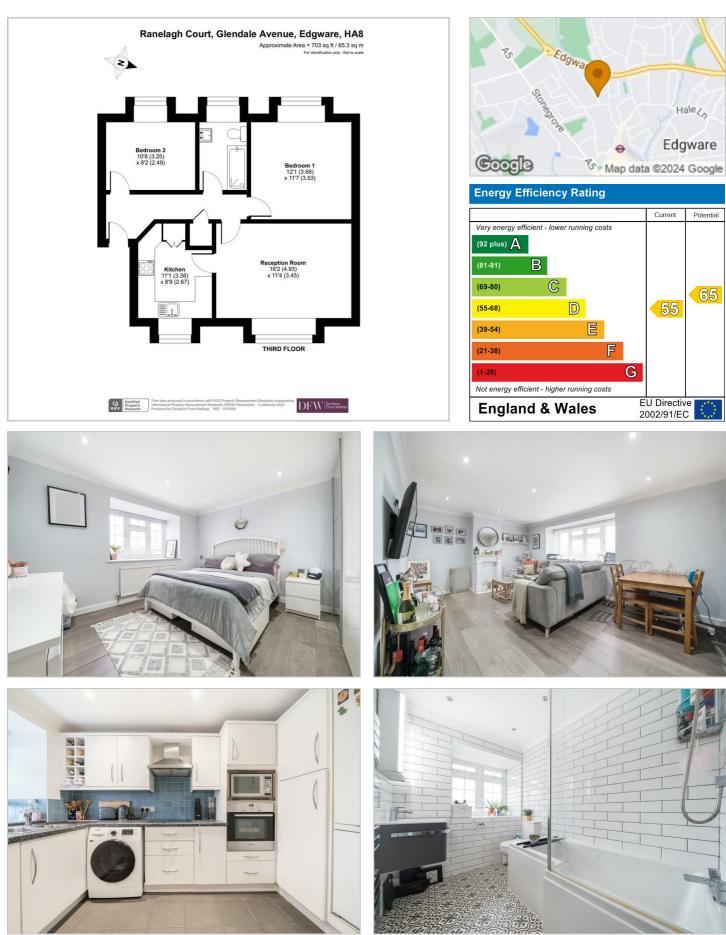

## Glendale Edgware £375,000

A top floor, two bedroom flat available in excellent condition with a separate kitchen and living room well situated in The Edgware Eruv.

The flat has a modern kitchen with breakfast bar and a bright reception room with deep bay windows. The master bedroom has built-in wardrobes, the second bedroom is well set up with a bed and desk for home working and the bathroom has a full bath with shower.

The flat comes with an allocated area for parking and communal gardens.

Share Of Freehold with approximately 940 years on the lease Service Charges of approximately £2000 per year. Ground Rent Nil. Barnet Council Tax Band E.

Two Bedrooms

Top Floor

2

Floor Plan

## Area Map

These particulars, whilst believed to be accurate are set out as a general outline only for guidance and do not constitute any part of an offer or contract. Intending purchasers should not rely on them as statements of representation of fact, but must satisfy themselves by inspection or otherwise as to their accuracy. No person in this firms employment has the authority to make or give any representation or warranty in respect of the property.