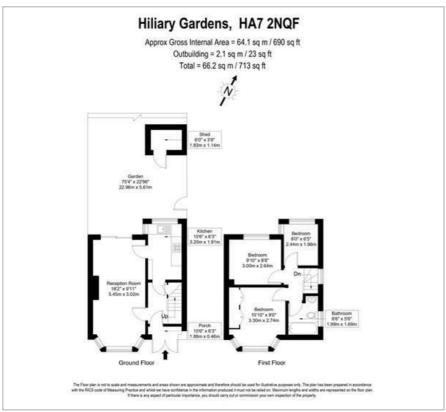

## Hiliary Gardens Stanmore

£2,400 Per month

A three-bedroom, semi-detached house available with

On the ground floor the house has an entrance porch, reception room, separate kitchen and large garden. On the first floor there are two double bedrooms, a third bedroom,

Floor Plan Area Map

EU Directive 2002/91/EC

Not energy efficient - higher running costs

**England & Wales** 

(21-38)

These particulars, whilst believed to be accurate are set out as a general outline only for guidance and do not constitute any part of an offer or contract. Intending purchasers should not rely on them as statements of representation of fact, but must satisfy themselves by inspection or otherwise as to their accuracy. No person in this firms employment has the authority to make or give any representation or warranty in respect of the property.