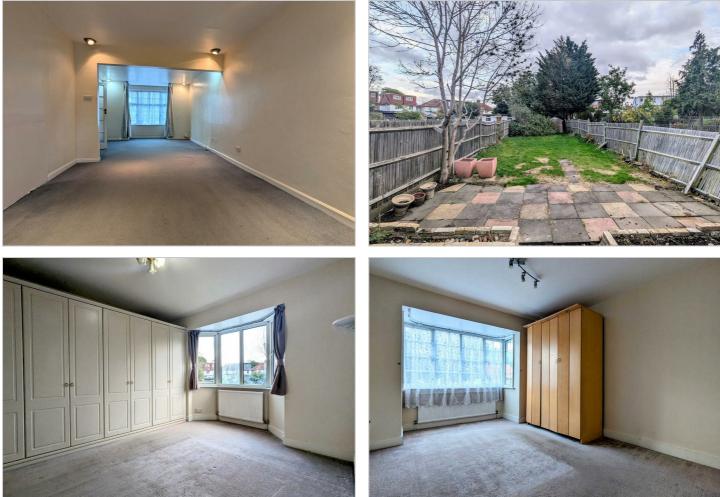

### £2,500 Per month

A three/four bedroom semi detached house available immediately

Downstairs the house has a double reception room and large eat-in kitchen as well as a downstairs bedroom and guest WC. Upstairs the house has two double bedrooms, a family bathroom and an additional third single bedroom.

Features include a 120 foot south-east facing garden and off street parking for two cars.

Deposit of £2884.61 at the full asking price. Barnet Council Tax Band E.