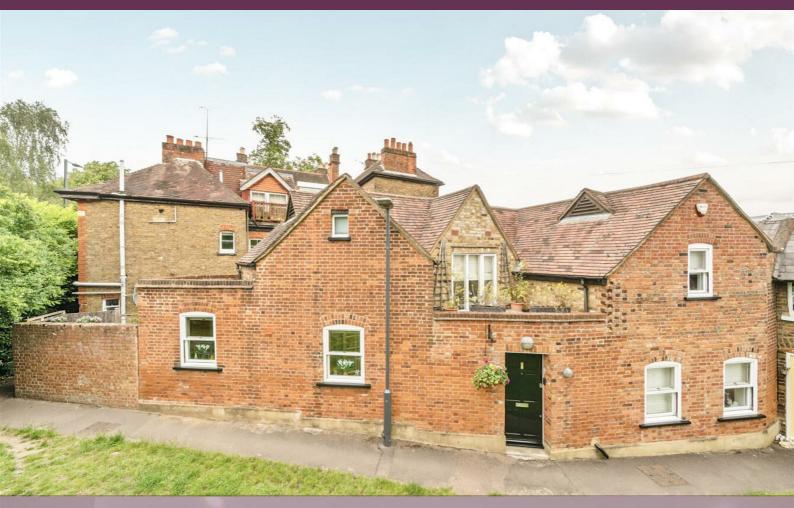

# Green Lane £950,000

A charming and characterful cottage converted from a Victorian Stable building by the current owners in 2001 and available now in excellent condition, on a popular road with Davidson Frost-Wellings.

On the ground floor the house has a welcoming entrance hall, a large reception/dining room with windows and skylights ensuring the room is bright and airy. In addition, there is a second family/TV room which could be used as an extra bedroom, as well as a downstairs WC and eat-in kitchen. The private rear patio is accessed through an attractive stable-door off the kitchen and offers great space for drinks and dining.