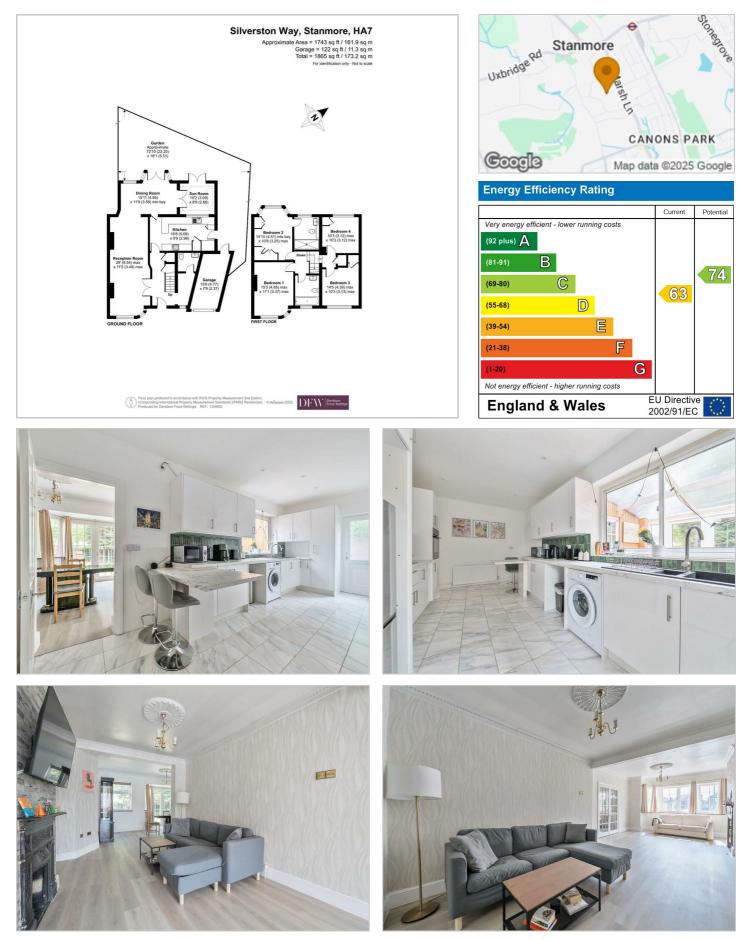

## Silverston Way Stanmore £3,600 Per month

Davidson Frost-Wellings are pleased to offer this four bedroom, two bathroom house available from the 4th July. This property comes furnished and is in good condition throughout. The family home also comes with off street parking and a garage.

The house is located close to both Stanmore and Canons Park Tube Stations (Jubilee Line) as well as Stanmore shopping parade. There is easy road access to Central London and all major roads A41, A5, M1 and M25.

#### Floor Plan

### Area Map

These particulars, whilst believed to be accurate are set out as a general outline only for guidance and do not constitute any part of an offer or contract. Intending purchasers should not rely on them as statements of representation of fact, but must satisfy themselves by inspection or otherwise as to their accuracy. No person in this firms employment has the authority to make or give any representation or warranty in respect of the property.