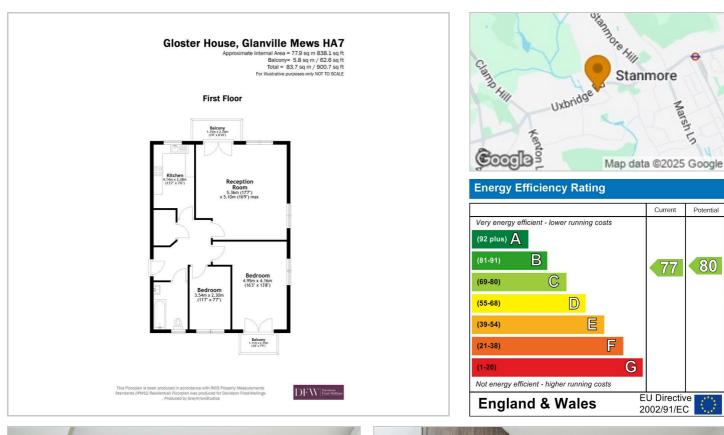

idson Frost-Wellings

# **Gloster House** Stanmore £2.050 Per month

A first floor, two bedroom flat available in excellent condition throughout.

Available with a large reception room and separate kitchen, two double bedrooms and a large family bathroom. The pail Allocated Parking property further benefits from two private balconies, communal gardens and one allocated parking space 

Deposit of £2,365.38 based on the full asking price. Available Immediately. Harrow Council Tax Band E.

## Viewing

Please contact our Davidson Frost-Wellings Office on 020 8954 8806 if you wish to arrange a viewing appointment for this property or require further information.

- Two Bedrooms
- Two Balconies
- Separate Kitchen

  - Excellent Condition
  - Available Immediately

#### Floor Plan

### Area Map





These particulars, whilst believed to be accurate are set out as a general outline only for guidance and do not constitute any part of an offer or contract. Intending purchasers should not rely on them as statements of representation of fact, but must satisfy themselves by inspection or otherwise as to their accuracy. No person in this firms employment has the authority to make or give any representation or warranty in respect of the property.