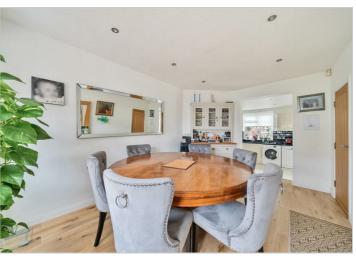

The ground floor encompasses of a reception room, separate dining room and fitted kitchen with additional family space. To the first floor, there are two large double bedrooms, a smaller third bedroom which is being used as an office/walk-in wardrobe and completing the first floor is a family bathroom. To the rear of the property there is a private garden and to the front of the property there is ample off-street parking and a garage. The property has further scope for extension (STPP).