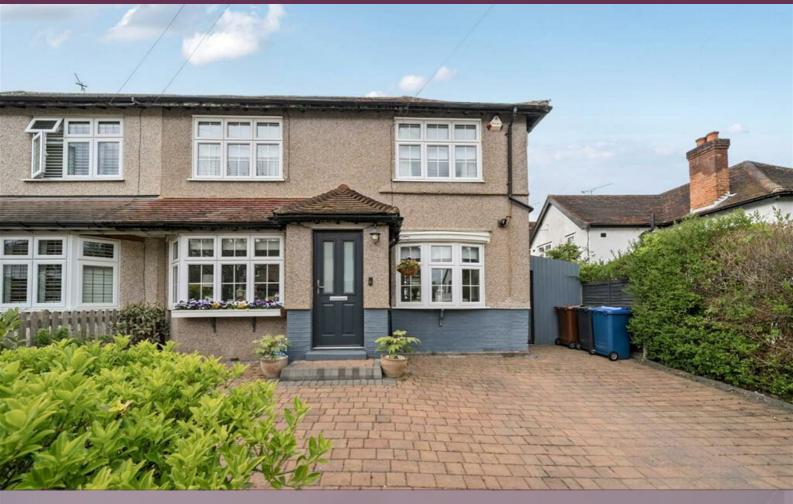

## Brookshill Avenue Harrow £750,000

Davidson Frost-Wellings are pleased to present this rarely available three bedroom semi-detached family home on Brookshill Avenue. Offering well-presented interiors and space, this property is perfect for those seeking a family home within a sought-after location, close to highly regarded schools, and greenbelt open

The ground floor encompasses of a reception room, separate dining room and fitted kitchen with additional family space. To the first floor, there are two large double bedrooms, a smaller third bedroom which is being used as an office/walk-in wardrobe and completing the first floor is a family bathroom. To the rear of the property there is a private garden and to the front of the property there is ample off-street parking and a garage. The property has further scope for extension (STPP).

Brookshill Avenue is located just a short distance from shops, eateries, bus routes, greenbelt open spaces and highly regarded schools, including Bentley Wood High School for Girls. Nearby is Stanmore station, providing access into Central London via the Jubilee Line.