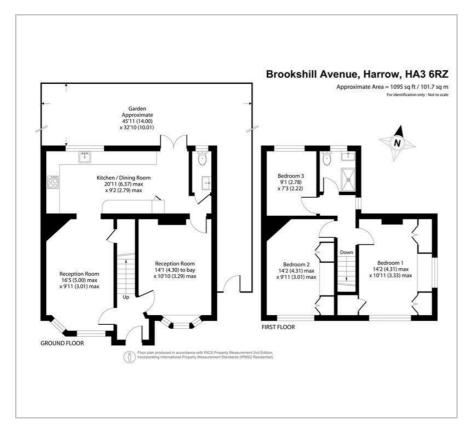

The ground floor encompasses of a reception room, separate dining room and fitted kitchen with additional family space. To the first floor, there are two large double bedrooms, a smaller third bedroom which is being used as an office/walk-in wardrobe and completing the first floor is a family bathroom. To the rear of the property there is a private garden and to the front of the property there is ample off-street parking and a garage. The property has further scope for extension (STPP).

## Viewing

Please contact our Davidson Frost-Wellings Office on 020 8954 8806 if you wish to arrange a viewing appointment for this property or require further information.

Floor Plan Area Map

These particulars, whilst believed to be accurate are set out as a general outline only for guidance and do not constitute any part of an offer or contract. Intending purchasers should not rely on them as statements of representation of fact, but must satisfy themselves by inspection or otherwise as to their accuracy. No person in this firms employment has the authority to make or give any representation or warranty in respect of the property.