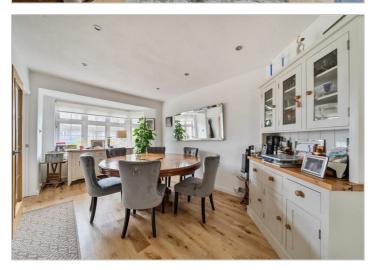

The ground floor encompasses of a reception room, separate dining room and fitted kitchen with additional family space. To the first floor, there are two large double bedrooms, a smaller third bedroom which is being used as an office/walk-in wardrobe and completing the first floor is a family bathroom. To the rear of the property there is a private garden and to the front of the property there is ample off-street parking and a garage. The property has further scope for extension (STPP).