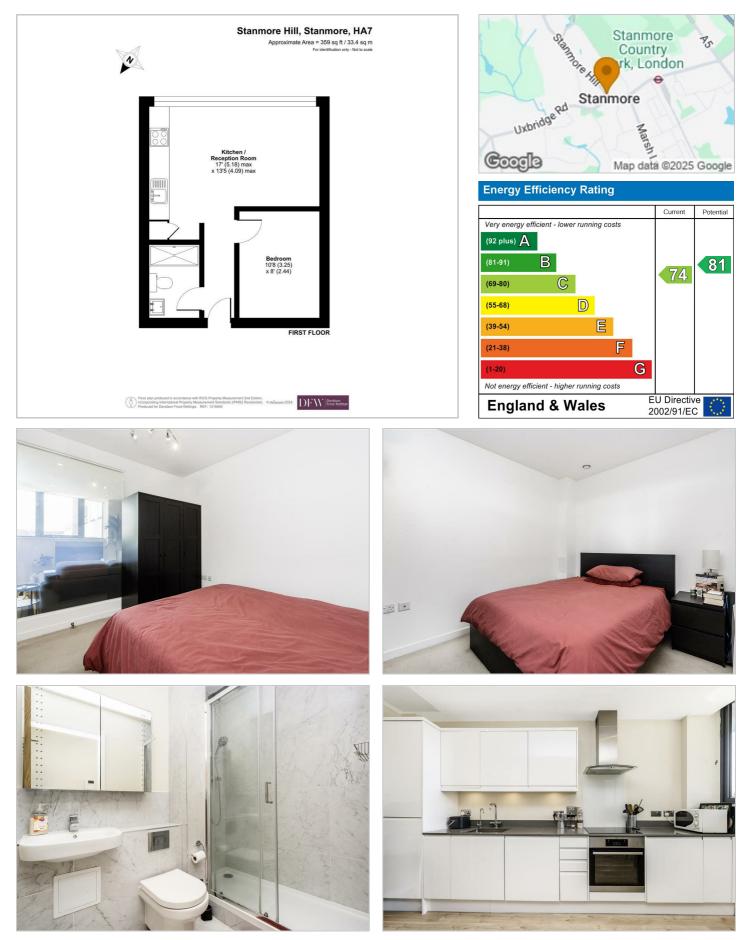

## Viewing

Please contact our Davidson Frost-Wellings Office on 020 8954 8806 if you wish to arrange a viewing appointment for this property or require further information.

Floor Plan

## Area Map

These particulars, whilst believed to be accurate are set out as a general outline only for guidance and do not constitute any part of an offer or contract. Intending purchasers should not rely on them as statements of representation of fact, but must satisfy themselves by inspection or otherwise as to their accuracy. No person in this firms employment has the authority to make or give any representation or warranty in respect of the property.

Leasehold with 150 Years from 2019 Ground Rent of approximately £350 per year. Service Charge of approximately £1300 per year Harrow Council Tax Band C. One bedroom

Lift

 High quality oak laminate wood flooring in hall and living room

Allocated parking space

Open plan kitchen with Quartz stone worktop Contemporary bathroom with chrome heated towel radiator