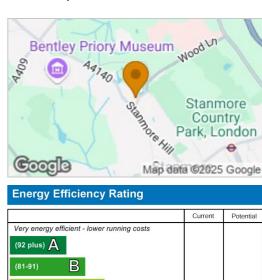

Little Common is situated on the east side of Stanmore Hill, equidistant to all the amenities of Stanmore Town Centre and Bushey High Street and easily accessible to Stanmore Underground Station.

- Two bedrooms
- Charming cottage
- Private rear garden
- Excellent location
- Chain free
- Freehold

Floor Plan Area Map

These particulars, whilst believed to be accurate are set out as a general outline only for guidance and do not constitute any part of an offer or contract. Intending purchasers should not rely on them as statements of representation of fact, but must satisfy themselves by inspection or otherwise as to their accuracy. No person in this firms employment has the authority to make or give any representation or warranty in respect of the property.