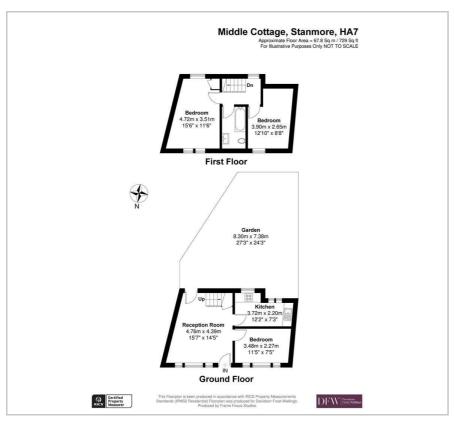

## Little Common

Stanmore

£480,000

A charming cottage available chain free with Davidson Frost-Wellings on the ever popular Little Common.

On the ground floor the house has two reception rooms and a kitchen. Access to the garden is off the main reception room. Upstairs the house has two bedrooms and a family bathroom.

Floor Plan Area Map

These particulars, whilst believed to be accurate are set out as a general outline only for guidance and do not constitute any part of an offer or contract. Intending purchasers should not rely on them as statements of representation of fact, but must satisfy themselves by inspection or otherwise as to their accuracy. No person in this firms employment has the authority to make or give any representation or warranty in respect of the property.