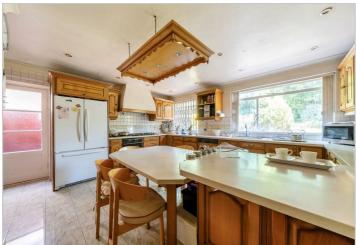

## Tretawn Park London £2,495,000

An impressive, detached house with six bedrooms, multiple reception rooms, a pool room, and carriage driveway available with Davidson Frost-Wellings.

On the ground floor the house has a large, L-shaped reception and dining room offering space for entertaining all the family, as well as an eat-in kitchen perfect for quieter evenings. In addition, there is another large family room, smaller TV room and impressive indoor heated pool with changing and shower facilities. The single garage also doubles as a utility room and offers excellent storage.