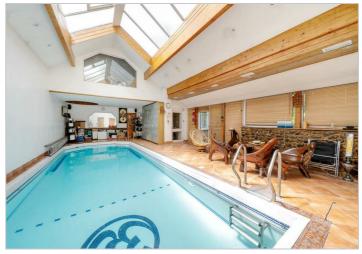

## Tretawn Park London £2,495,000

An impressive, detached house with six bedrooms, multiple reception rooms, a pool room, and carriage driveway available with Davidson Frost-Wellings.

On the ground floor the house has a large, L-shaped reception and dining room offering space for entertaining all the family, as well as an eat-in kitchen perfect for quieter evenings. In addition, there is another large family room, smaller TV room and impressive indoor heated pool with changing and shower facilities. The single garage also doubles as a utility room and offers excellent storage.

Cars.

Tretawn Park is a quiet, residential, no-through road in leafy Mill Hill. The property is close to excellent schools and the facilities of Mill Hill Broadway.

- Six bedrooms
- Four bathrooms

Indoor pool