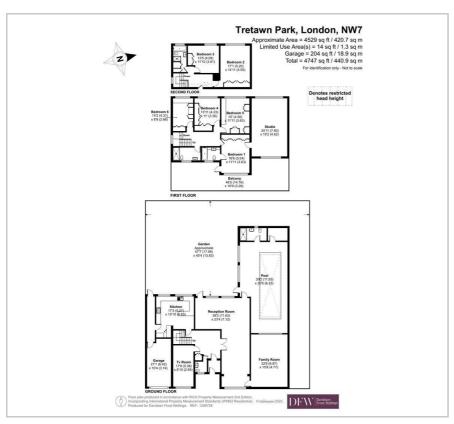

## Tretawn Park London £2,495,000

An impressive, detached house with six bedrooms, multiple reception rooms, a pool room, and carriage driveway available with Davidson Frost-Wellings.

On the ground floor the house has a large, L-shaped reception and dining room offering space for entertaining all the family, as well as an eat-in kitchen perfect for quieter evenings. In addition, there is another large family room, smaller TV room and impressive indoor heated pool with changing and shower facilities. The single garage also doubles as a utility room and offers excellent storage.

On the first floor is the master bedroom with En Suite bathroom, balcony and attached studio with large windows, currently used as a games room with pool table. There are three further bedrooms on this floor blus a bathroom. On the top floor are two further double bedrooms and an additional family bathroom.