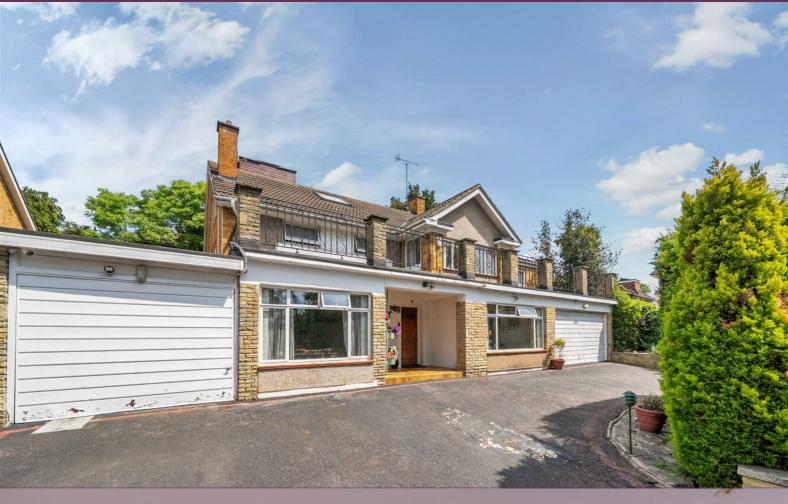

## Tretawn Park London £2,495,000

An impressive, detached house with six bedrooms, multiple reception rooms, a pool room, and carriage driveway available with Davidson Frost-Wellings.

On the ground floor the house has a large, L-shaped reception and dining room offering space for entertaining all the family, as well as an eat-in kitchen perfect for quieter evenings. In addition, there is another large family room, smaller TV room and impressive indoor heated pool with changing and shower facilities. The single garage also doubles as a utility room and offers excellent storage.

The rear garden consists of patio and mostly laid to lawn. It is a private space, securely surrounded by other gardens. The front of the property offers a carriage driveway for off-street parking for multiple cars.