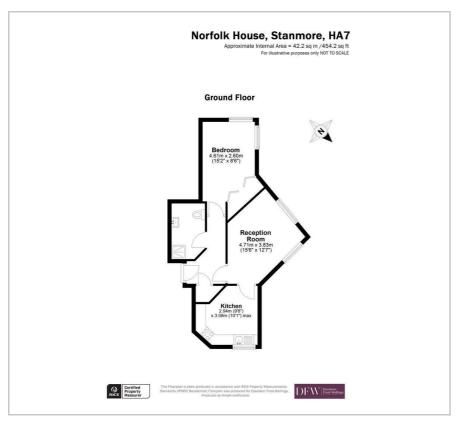

Harrow Council Tax Band D

- One bedroom
- Bathroom
- Allocated parking space
- Available 2nd June
- Part furnished
- Central location

## Viewing

Please contact our Davidson Frost-Wellings Office on 020 8954 8806 if you wish to arrange a viewing appointment for this property or require further information.

Floor Plan Area Map

These particulars, whilst believed to be accurate are set out as a general outline only for guidance and do not constitute any part of an offer or contract. Intending purchasers should not rely on them as statements of representation of fact, but must satisfy themselves by inspection or otherwise as to their accuracy. No person in this firms employment has the authority to make or give any representation or warranty in respect of the property.