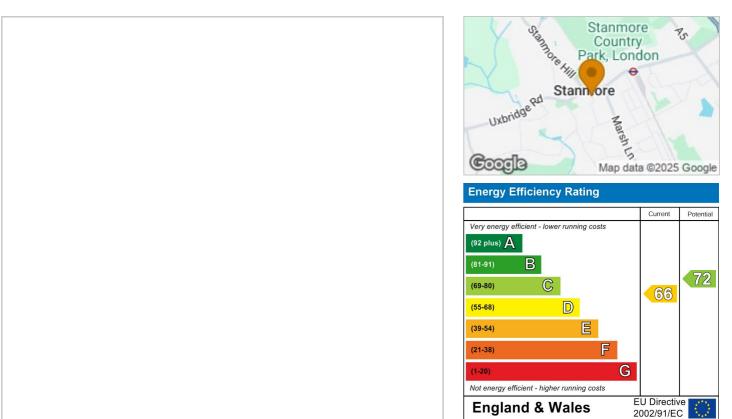

Harrow Council Tax Band B. Deposit of £1500 based on the asking price.

- Living Room
- Separate Kitcher
- Additional Study
- First Floor Flat