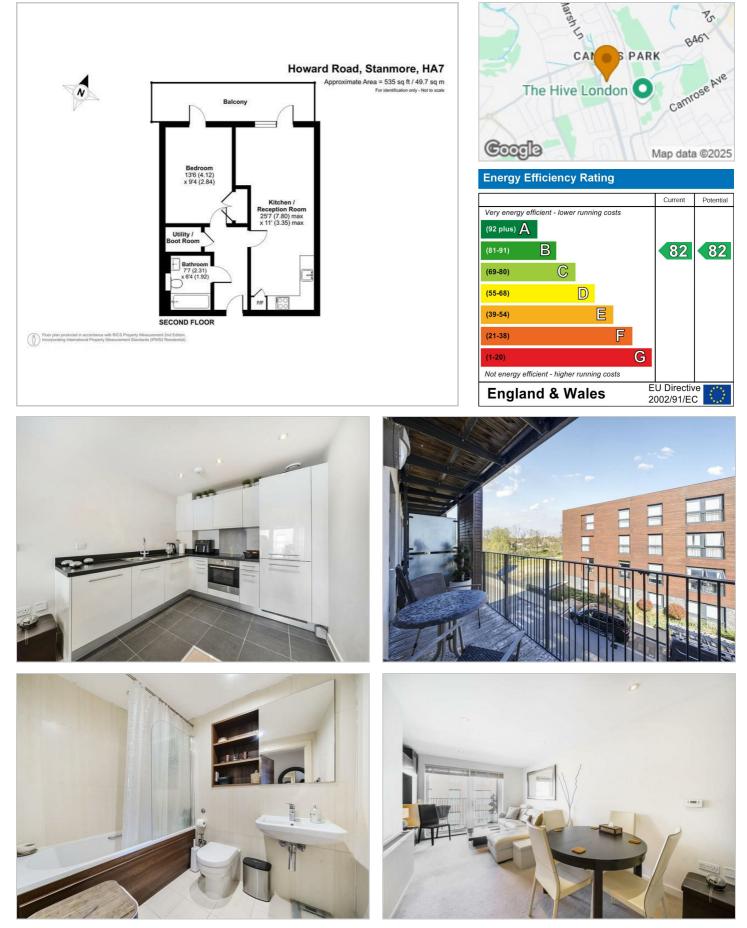

## Moore Court Stanmore £85,000

A shared ownership property with 25% ownership and 75% rent available with Davidson Frost-Wellings.

The flat is on the second floor (with lift) with an open plan kitchen/living room and a large private balcony. There is also a spacious double bedroom with built-wardrobe, a family bathroom and a utility cupboard with plumbed in washing machine.

Stanmore Place is in an excellent location for Canon's Park tube station. On site and included for tenants is a gym, a children's playground, a 24 hour concierge and a secure parking space.

Harrow Council Tax Band C. Leasehold with approximately 110 years remaining. Service Charge of £440.56 per month (£5,286.66 per year) Rental of £558.81 for 75% share.

## Area Map

These particulars, whilst believed to be accurate are set out as a general outline only for guidance and do not constitute any part of an offer or contract. Intending purchasers should not rely on them as statements of representation of fact, but must satisfy themselves by inspection or otherwise as to their accuracy. No person in this firms employment has the authority to make or give any representation or warranty in respect of the property.