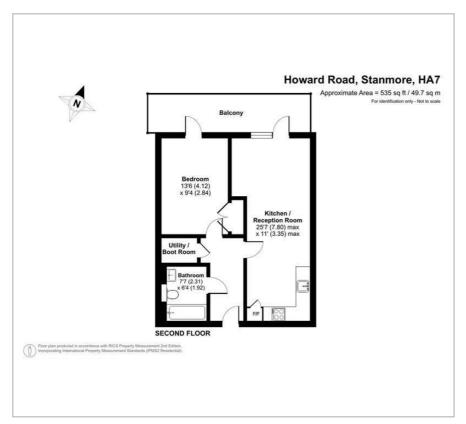

## Stanmore

£349,999

A second floor, one bedroom flat available with Davidson Frost-Wellings.

The flat is on the second floor (with lift) with an open plan kitchen/living room and a large private balcony. There is also a spacious double bedroom with builtwardrobe, a family bathroom and a utility cupboard with plumbed in washing machine.

Floor Plan Area Map

These particulars, whilst believed to be accurate are set out as a general outline only for guidance and do not constitute any part of an offer or contract. Intending purchasers should not rely on them as statements of representation of fact, but must satisfy themselves by inspection or otherwise as to their accuracy. No person in this firms employment has the authority to make or give any representation or warranty in respect of the property.