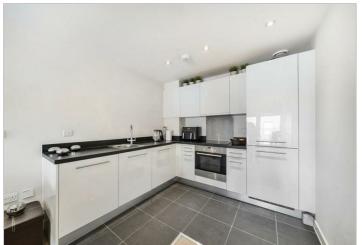

## Stanmore

£349,999

A second floor, one bedroom flat available with Davidson Frost-Wellings.

The flat is on the second floor (with lift) with an open plan kitchen/living room and a large private balcony. There is also a spacious double bedroom with builtwardrobe, a family bathroom and a utility cupboard with plumbed in washing machine.