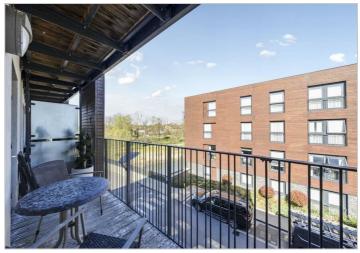

## Stanmore

£349,999

A second floor, one bedroom flat available with Davidson Frost-Wellings.

The flat is on the second floor (with lift) with an open plan kitchen/living room and a large private balcony. There is also a spacious double bedroom with builtwardrobe, a family bathroom and a utility cupboard with plumbed in washing machine.

## Viewing

Please contact our Davidson Frost-Wellings Office on 020 8954 8806 if you wish to arrange a viewing appointment for this property or require further information.

- One bedroom
- Open plan
- Large balcony
- Gym and concierge
- Second floor with lift
- Leasehold