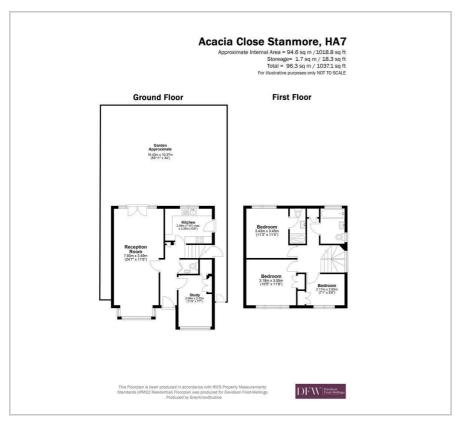

## Acacia Close Stanmore £770,000

A three bedroom detached house available in excellent condition on a quiet no-through road.

On the ground floor the house has a double reception room with doors leading to the rear garden. There is also a modern kitchen, an additional reception room currently used as a study, and a guest WC. On the first floor the house has a large master bedroom with excellent views, built-in wardrobes and an Ensuite shower room, plus two additional double bedrooms and a family bathroom.

## Viewing

Please contact our Davidson Frost-Wellings Office on 020 8954 8806 if you wish to arrange a viewing appointment for this property or require further information.

Floor Plan Area Map

These particulars, whilst believed to be accurate are set out as a general outline only for guidance and do not constitute any part of an offer or contract. Intending purchasers should not rely on them as statements of representation of fact, but must satisfy themselves by inspection or otherwise as to their accuracy. No person in this firms employment has the authority to make or give any representation or warranty in respect of the property.