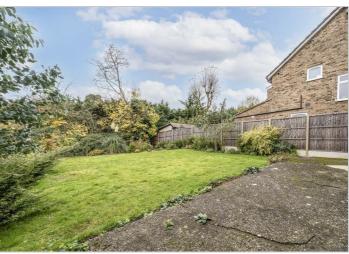

The house has been recently renovated to a high standard throughout. At the front of the property is a lawned garden and driveway offering off-street parking, the rear garden is mostly laid to lawn with a patio area as well as mature shrubs offering privacy and an attractive green backdrop.