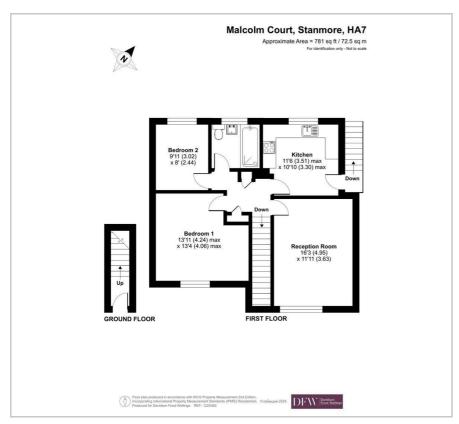

## Malcolm Court Stanmore £1,750 Per month

A two bedroom unfurnished property available immediately in good condition with Davidson Frost-Wellings.

On the first floor, this purpose built maisonette has its own front door, bay-windowed reception room, a separate eat-in kitchen, two double bedrooms and a family bathroom. The property has a private rear garden and is located on a quiet cul-de-sac with first-come-first-served parking.

Own Front Door

Unfurnished

Available immediately

Floor Plan Area Map

EU Directive 2002/91/EC

Not energy efficient - higher running costs

**England & Wales** 

(21-38)