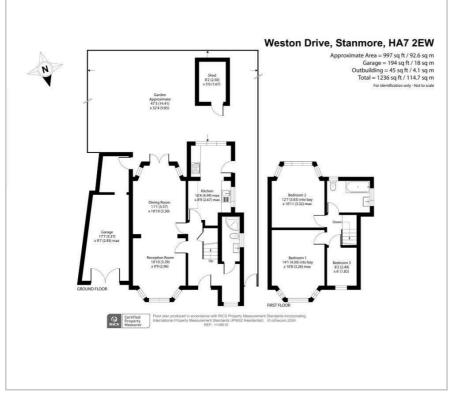

## Weston Drive Stanmore Asking price £829,000

Presenting this three-bedroom Detached family home, perfectly positioned to local schools transport and shopping facilitie

The property boasts a substantial plot size with potential to extend further with planning permission already in place. The property comprises of a reception room, dining room, large fitted kitchen with side access to the garden and the added benefit of a ground floor shower. The first floor includes three bedrooms and a family bathroom. To the rear of the property is a well sized private garden with laid lawn and patio and to the front of the property includes off street parking for several vehicles