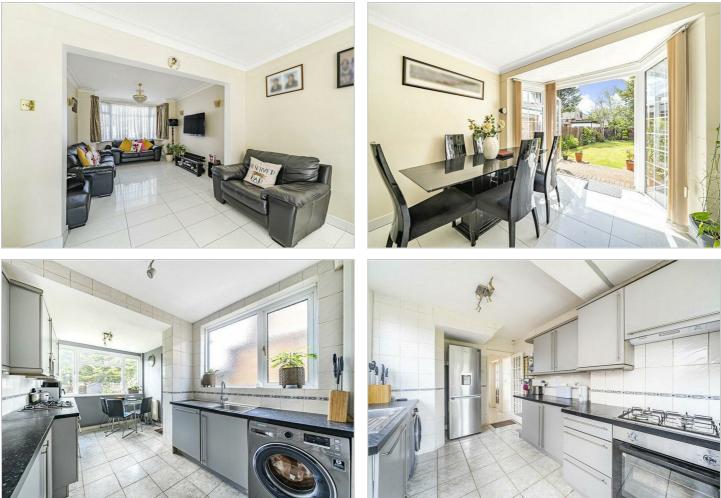

## Weston Drive Stanmore Asking price £829,000

Presenting this three-bedroom Detached family home, perfectly positioned to local schools transport and shopping facilitie

The property boasts a substantial plot size with potential to extend further with planning permission already in place. The property comprises of a reception room, dining room, large fitted kitchen with side access to the garden and the added benefit of a ground floor shower. The first floor includes three bedrooms and a family bathroom. To the rear of the property is a well sized private garden with laid lawn and patio and to the front of the property includes off street parking for several vehicles