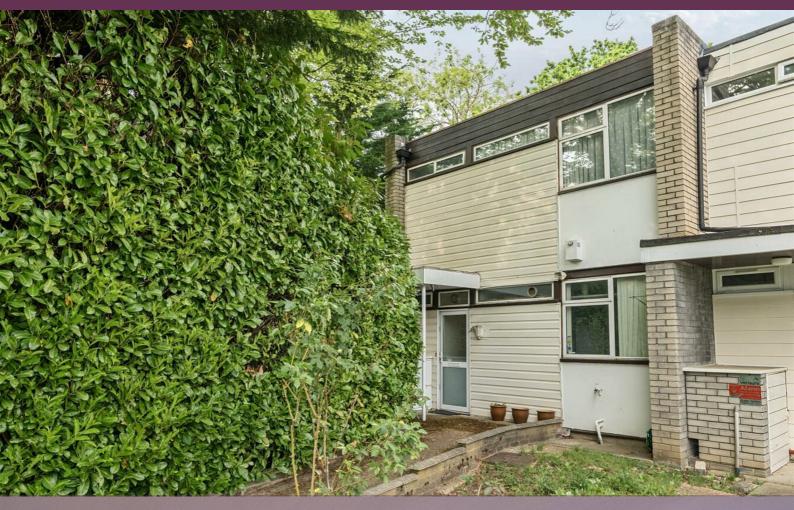

## Belmont Lane Stanmore £549,950

An end of terrace, three bedroom house available chain free with Davidson Frost-Wellings

Downstairs the house has a large reception room, with a wall of windows overlooking the garden, a separate kitchen, plus an additional dining room and downstairs WC. Upstairs the house has a master bedroom with built-in storage, an additional second bedroom and a smaller third bedroom.

The rear garden is large and offers gated off-street parking accessed off Belmont Lane. There is also a separate garage en bloc available. The house is in need of modernisation and offers extension potential subject to planning permission.