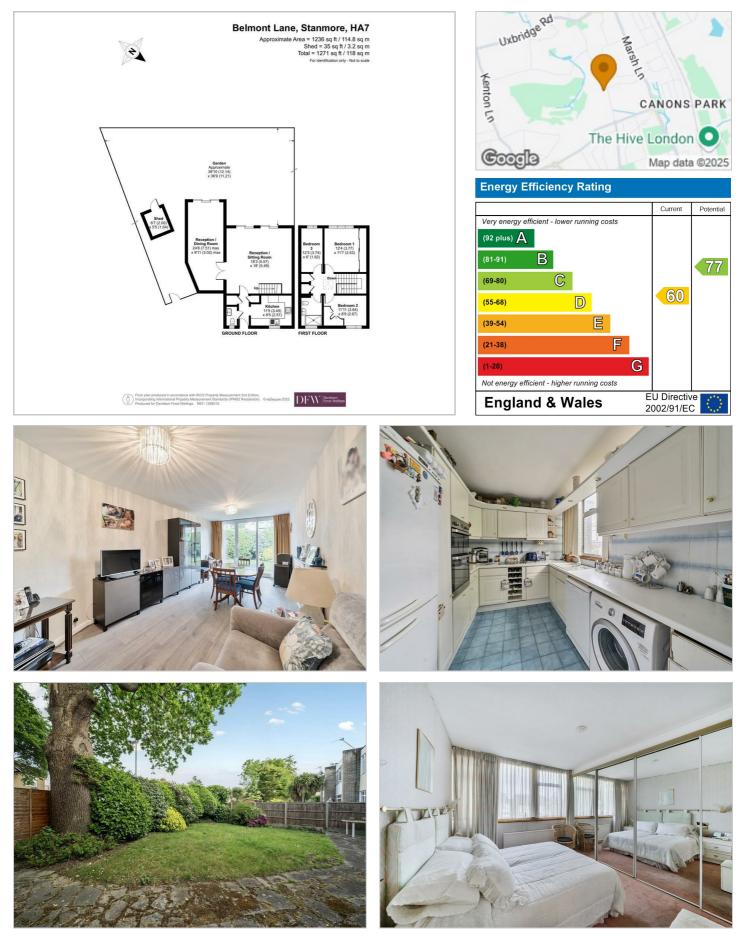

## Belmont Lane Stanmore £549,950

An end of terrace, three bedroom house available chain free with Davidson Frost-Wellings

Downstairs the house has a large reception room, with a wall of windows overlooking the garden, a separate kitchen, plus an additional dining room and downstairs WC. Upstairs the house has a master bedroom with built-in storage, an additional second bedroom and a smaller third bedroom.

The rear garden is large and offers gated off-street parking accessed off Belmont Lane. There is also a separate garage en bloc available. The house is in need of modernisation and offers extension potential subject to planning permission.

Freehold

3

Floor Plan

## Area Map

These particulars, whilst believed to be accurate are set out as a general outline only for guidance and do not constitute any part of an offer or contract. Intending purchasers should not rely on them as statements of representation of fact, but must satisfy themselves by inspection or otherwise as to their accuracy. No person in this firms employment has the authority to make or give any representation or warranty in respect of the property.