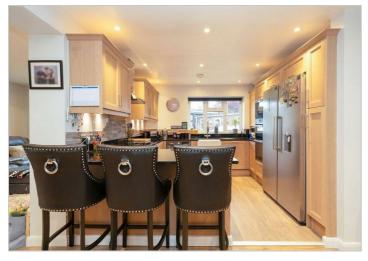

## Heather Rise Bushey £650,000

Davidson Frost-Wellings are pleased to offer this two-Bedroom Semi-Detached Bungalow on a corner Plot. Tucked away at the end of a peaceful cul-de-sac, this immaculately presented two-bedroom semi-detached bungalow offers spacious, contemporary living in a highly sought-after location.

Hertsmere Council Tax Band E

- Two bedrooms
- Lounge & Dining Room
- Modern Fitted Kitchen
- Additional Off Street Parking For Five/Six Cars
- Detached Garage, Workshop & Car Port Via
  Own Drive
- Double Glazing & Gas Fired Central Heating