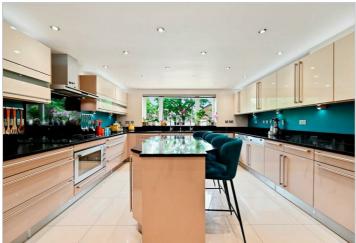

## Heathfield Road Bushey Offers over £2,000,000

A five/six bedroom house available with Davidson Frost-Wellings on a large plot with a spacious driveway, large private rear garden and swimming pool.

On the ground floor the house has a large eat in kitchen leading to a semi-separate reception room with doors to the garden via a covered patio. In addition there is a large home office, shower room, cinema room, conservatory, spacious hallway and attached double garage. On the first floor is an impressive master bedroom suite, four further double bedrooms and two family bathrooms.