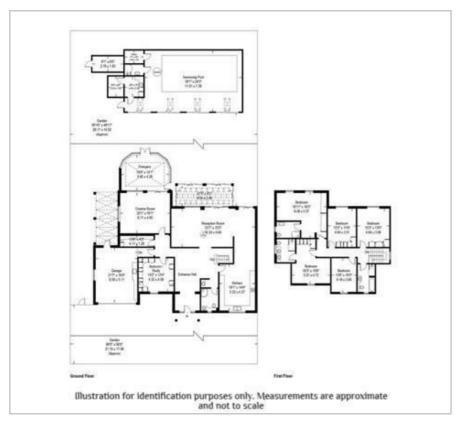

## Heathfield Road Bushey Offers over £2,000,000

A five/six bedroom house available with Davidson Frost-Wellings on a large plot with a spacious driveway, large private rear garden and swimming pool.

On the ground floor the house has a large eat in kitchen leading to a semi-separate reception room with doors to the garden via a covered patio. In addition there is a large home office, shower room, cinema room, conservatory, spacious hallway and attached double garage. On the first floor is an impressive master bedroom suite, four further double bedrooms and two family bathrooms.

Multiple reception rooms Indoor swimming pool

tildoor sw

Detached house

Floor Plan Area Map

These particulars, whilst believed to be accurate are set out as a general outline only for guidance and do not constitute any part of an offer or contract. Intending purchasers should not rely on them as statements of representation of fact, but must satisfy themselves by inspection or otherwise as to their accuracy. No person in this firms employment has the authority to make or give any representation or warranty in respect of the property.