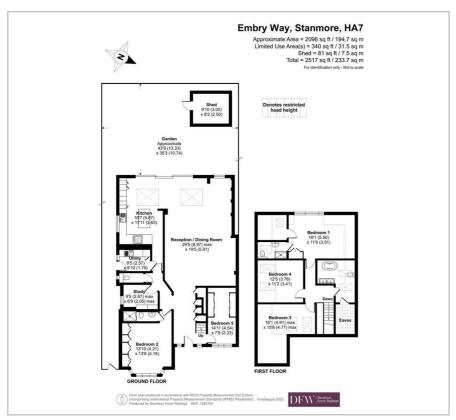

## Embry Way Stanmore £1,500,000

A five bedroom bungalow available in excellent condition with a large rear garden backing on to Bentley Priory Open Space.

On the ground floor the property has a huge reception space with room for a comfortable seating area, a spacious dining table and large sliding doors leading to the rear garden. The kitchen is semi-open plan with an island and breakfast bar making the space perfect for all the family or entertaining. In addition downstairs there is a double bedroom with ensuite shower room, a study, walk-in closet, utility room and guest WC.

Upstairs the house has a large master bedroom with a walk-in wardrobe, ensuite shower room and with gorgeous views over Bentley Priory giving the house a feeling of tranquillity and open space. Upstairs there are also two further bedrooms and a family bathroom.

## Viewing

Please contact our Davidson Frost-Wellings Office on 020 8954 8806 if you wish to arrange a viewing appointment for this property or require further information.

Floor Plan Area Map

These particulars, whilst believed to be accurate are set out as a general outline only for guidance and do not constitute any part of an offer or contract. Intending purchasers should not rely on them as statements of representation of fact, but must satisfy themselves by inspection or otherwise as to their accuracy. No person in this firms employment has the authority to make or give any representation or warranty in respect of the property.