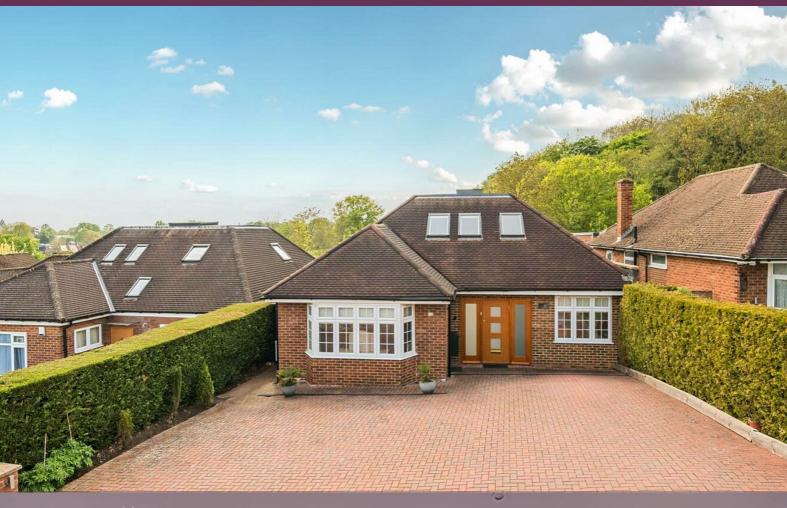

## Embry Way Stanmore £1,500,000

A five bedroom bungalow available in excellent condition with a large rear garden backing on to Bentley Priory Open Space.

On the ground floor the property has a huge reception space with room for a comfortable seating area, a spacious dining table and large sliding doors leading to the rear garden. The kitchen is semi-open plan with an island and breakfast bar making the space perfect for all the family or entertaining. In addition downstairs there is a double bedroom with ensuite shower room, a study, walk-in closet, utility room and guest WC.

The house is in excellent condition throughout with a modern kitchen, bathrooms and in good decorative order.

- Five bedrooms
- Three bathrooms
- Spacious reception area
- Beautiful garden
- Views over Bentley Priory

Detached chalet bungalow

Harrow Council Tax Band C