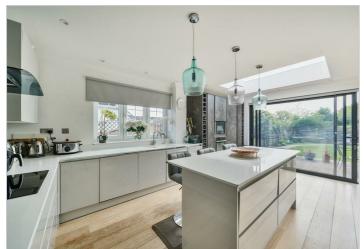

## Embry Way Stanmore £1,500,000

A five bedroom bungalow available in excellent condition with a large rear garden backing on to Bentley Priory Open Space.

On the ground floor the property has a huge reception space with room for a comfortable seating area, a spacious dining table and large sliding doors leading to the rear garden. The kitchen is semi-open plan with an island and breakfast bar making the space perfect for all the family or entertaining. In addition downstairs there is a double bedroom with ensuite shower room, a study, walk-in closet, utility room and guest WC.