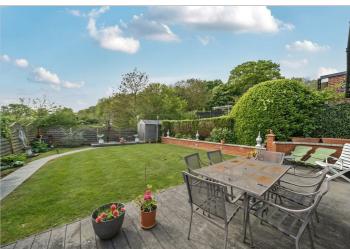

## Embry Way Stanmore £1,500,000

A five bedroom bungalow available in excellent condition with a large rear garden backing on to Bentley Priory Open Space.

On the ground floor the property has a huge reception space with room for a comfortable seating area, a spacious dining table and large sliding doors leading to the rear garden. The kitchen is semi-open plan with an island and breakfast bar making the space perfect for all the family or entertaining. In addition downstairs there is a double bedroom with ensuite shower room, a study, walk-in closet, utility room and guest WC.

The house is in excellent condition throughout with a modern kitchen, bathrooms and in good decorative order.

- Five bedrooms
- Three bathrooms
- Spacious reception area
- Beautiful garden
- Views over Bentley Priory