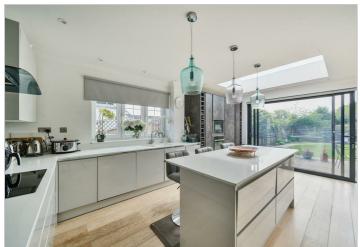

## Embry Way Stanmore £1,720,000

A five bedroom bungalow available in excellent condition with a large rear garden backing on to Bentley Priory Open Space.

On the ground floor the property has a huge reception space with room for a comfortable seating area, spacious dining table and large sliding doors leading to the rear garden. The kitchen is semi-open plan with an island and breakfast bar making the space perfect for all the family or entertaining. In addition downstairs there is a double bedroom with ensuite shower room, a study, walk-in closet, utility room and guest WC.