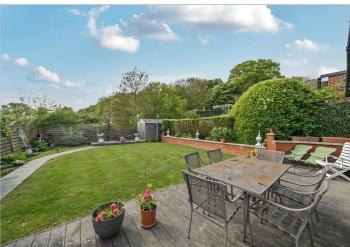

## Embry Way Stanmore £1,720,000

A five bedroom bungalow available in excellent condition with a large rear garden backing on to Bentley Priory Open Space.

On the ground floor the property has a huge reception space with room for a comfortable seating area, spacious dining table and large sliding doors leading to the rear garden. The kitchen is semi-open plan with an island and breakfast bar making the space perfect for all the family or entertaining. In addition downstairs there is a double bedroom with ensuite shower room, a study, walk-in closet, utility room and guest WC.

The house is in excellent condition throughout with a modern kitchen, bathrooms and in good decorative order.

- Five bedrooms
- Three bathrooms
- Spacious reception area
- Beautiful garden
- Views over Bentley Priory