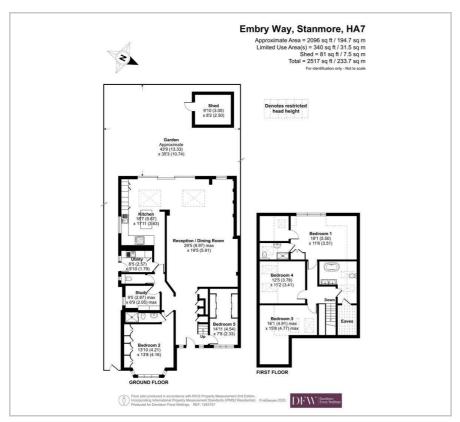

## Embry Way Stanmore £1,720,000

A five bedroom bungalow available in excellent condition with a large rear garden backing on to Bentley Priory Open Space.

On the ground floor the property has a huge reception space with room for a comfortable seating area, spacious dining table and large sliding doors leading to the rear garden. The kitchen is semi-open plan with an island and breakfast bar making the space perfect for all the family or entertaining. In addition downstairs there is a double bedroom with ensuite shower room, a study, walk-in closet, utility room and guest WC.

Upstairs the house has a large master bedroom with a walk-in wardrobe, ensuite shower room and with gorgeous views over Bentley Priory giving the house a feeling of tranquillity and open space. Upstairs there are also two further bedrooms and a family bathroom.

## Viewing

Please contact our Davidson Frost-Wellings Office on 020 8954 8806 if you wish to arrange a viewing appointment for this property or require further information.

Floor Plan Area Map

These particulars, whilst believed to be accurate are set out as a general outline only for guidance and do not constitute any part of an offer or contract. Intending purchasers should not rely on them as statements of representation of fact, but must satisfy themselves by inspection or otherwise as to their accuracy. No person in this firms employment has the authority to make or give any representation or warranty in respect of the property.