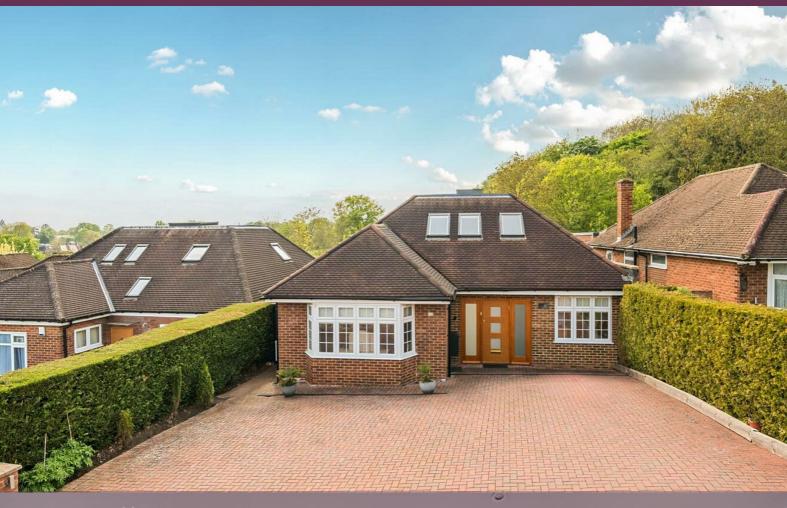

## Embry Way Stanmore £1,720,000

A five bedroom bungalow available in excellent condition with a large rear garden backing on to Bentley Priory Open Space.

On the ground floor the property has a huge reception space with room for a comfortable seating area, spacious dining table and large sliding doors leading to the rear garden. The kitchen is semi-open plan with an island and breakfast bar making the space perfect for all the family or entertaining. In addition downstairs there is a double bedroom with ensuite shower room, a study, walk-in closet, utility room and guest WC.

Upstairs the house has a large master bedroom with a walk-in wardrobe, ensuite shower room and with gorgeous views over Bentley Priory giving the house a feeling of tranquillity and open space. Upstairs there are also two further bedrooms and a family bathroom.

The house is in excellent condition throughout with a modern kitchen, bathrooms and in good decorative order.

- Five bedrooms
- Three bathrooms
- Spacious reception area
- Beautiful garden
- Views over Bentley Priory

Detached chalet bungalow

Harrow Council Tax Band C