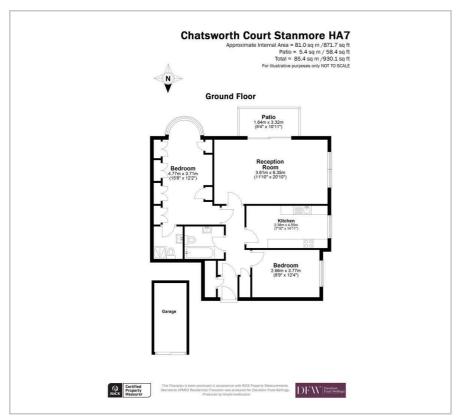

## **Chatsworth Court**

Stanmore

Asking price £449,999

A two bedroom, two bathroom ground floor flat available with Davidson Frost-Wellings in a central Stanmore location. This flat has a spacious reception room with a separate large kitchen area, large master bedroom with built-in wardrobes and ensuite bathroom, an additional second bedroom and a family bathroom

## Two bedrooms

- Two bathroom
- Garage
- Chain Fre
- Communal Gardens
- Fitted kitcher