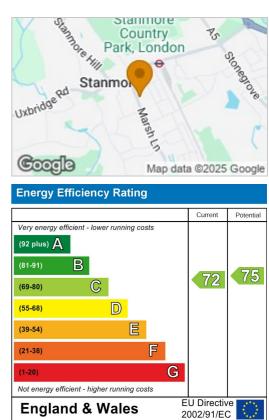

Chatsworth Court is walking distance to both Stanmore Tube Station for the Jubilee line and Stanmore Broadway

Leasehold with 84 years re Service Charge of £2,104 per annum Ground Rent of £195 per annum Harrow Council Tax Band F.