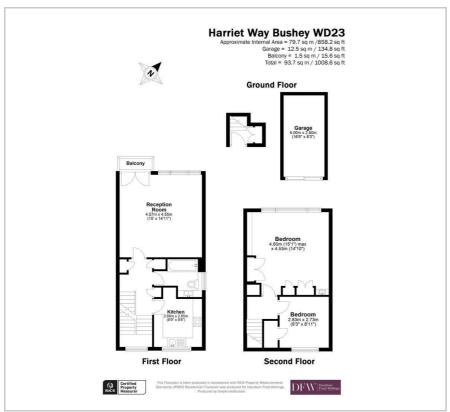

## £350,000

A two bedroom maisonette available over multiple floors with a private balcony in a sought after location

The property is accessed via its own front door, and with a large reception room and private balcony, an eat-in kitchen and a family bathroom. On the top floor is a master bedroom with built-in storage, and an additional second bedroom. This property also has a garage and parking is first-come, first-served.

Floor Plan Area Map

59

EU Directive 2002/91/EC

Not energy efficient - higher running costs

**England & Wales** 

(39-54)

(1-20)

These particulars, whilst believed to be accurate are set out as a general outline only for guidance and do not constitute any part of an offer or contract. Intending purchasers should not rely on them as statements of representation of fact, but must satisfy themselves by inspection or otherwise as to their accuracy. No person in this firms employment has the authority to make or give any representation or warranty in respect of the property.