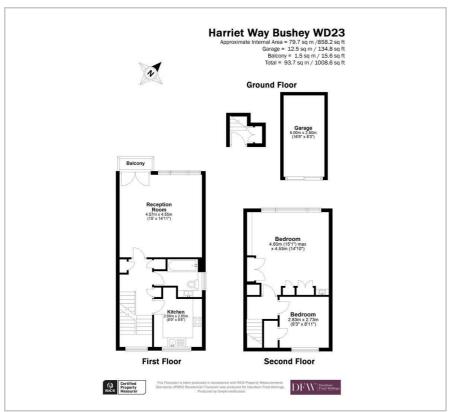

## Viewing

Please contact our Davidson Frost-Wellings Office on 020 8954 8806 if you wish to arrange a viewing appointment for this property or require further information.

Floor Plan Area Map

59

EU Directive 2002/91/EC

## Harriet Way

Bushey

£350,000

A two bedroom maisonette available over multiple floors with a private balcony in a sought after location

The property is accessed via its own front door, and with a large reception room and private balcony, an eat-in kitchen and a family bathroom. On the top floor is a master bedroom with built-in storage, a shower room and an additional second bedroom. This property also has a garage and parking is first-come first.