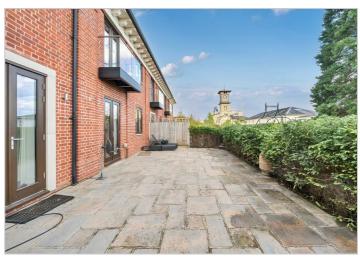

## **Hampton Road** Stanmore

£895,000

A ground floor flat available with Davidson Frost-Wellings in the ever popular Bentley Priory

The flat comes with an extremely spacious L-shaped kitchen/living space with two doors leading to the private patio, windows allowing lots of light in the property and a wood-burning stove. The master bedroom has built-in wardrobes and an ensuite bathroom and there is an additional double bedroom with Jack-and-Jill bathroom.

## Viewing

Please contact our Davidson Frost-Wellings Office on 020 8954 8 if you wish to arrange a viewing appointment for this property or require further information.

- Two bathrooms
- Private rear garder
- Bentley Priory
- Ground floor flat