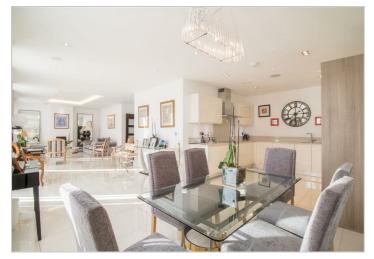

## **Hampton Road** Stanmore

£895,000

A ground floor flat available with Davidson Frost-Wellings in the ever popular Bentley Priory

The flat comes with an extremely spacious L-shaped kitchen/living space with two doors leading to the private patio, windows allowing lots of light in the property and a wood-burning stove. The master bedroom has built-in wardrobes and an ensuite bathroom and there is an additional double bedroom with Jack-and-Jill bathroom.