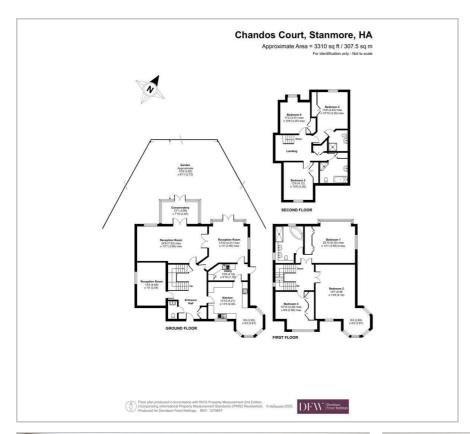

## **Chandos Court**

Stanmore

Offers over £1,500,0<u>00</u>

An impressive five/six bedroom detached home available with views of Temple Pond with Davidson Frost-Wellines.

On the ground floor the house has multiple reception rooms and a spacious kitchen with an attractive octagonal adjoining dining space. In addition there is a good sized utility room, conservatory and downstairs WC.

On the first floor there is the impressive master bedroom suite with built-in wardrobes attractive views and a large ensuite bathroom. On this floor are two further large bedrooms On the second floor there are three additional bedrooms and two bathrooms (one ensuite).

The house has two driveways, one on each side of the house, and a low maintenance rearganden.

Harrow Council Tax Band G.

- Six bedrooms
- Three bathrooms
- Multiple reception rooms
  - Two driveways
- Utility room
- Detached freehold