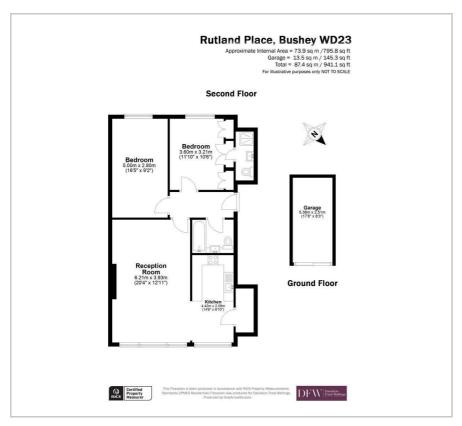

## The Rutts

Bushey

£350,000

A second floor, two bedroom flat available chain free with Davidson Frost-Wellings

The flat has two bedrooms with built-in storage, plus two bathrooms including an ensuite bathroom and a spacious family bathroom.

Rutland Place is a purpose built block with visitor parking in a convenient location for Bushey Heath and the High Road. the flat comes with a private garage for parking.

Leasehold with approximately 101 years remaining Ground Rent of £150 per annum.

Good condition throughout

Leasehold

Floor Plan Area Map

EU Directive 2002/91/EC

**England & Wales** 

These particulars, whilst believed to be accurate are set out as a general outline only for guidance and do not constitute any part of an offer or contract. Intending purchasers should not rely on them as statements of representation of fact, but must satisfy themselves by inspection or otherwise as to their accuracy. No person in this firms employment has the authority to make or give any representation or warranty in respect of the property.