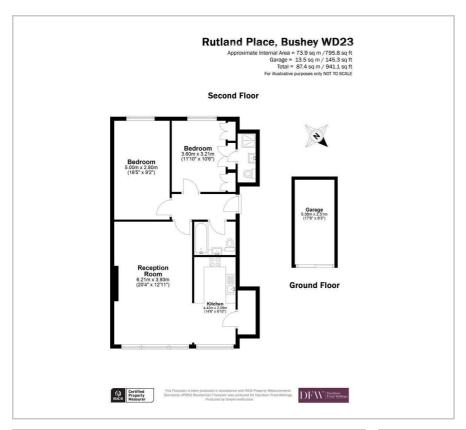

## The Rutts

Bushey

£375,000

A second floor, two bedroom flat available chain free with Davidson Frost-Wellings

The flat has two bedrooms with built-in storage, plus two bathrooms including an ensuite bathroom and a spacious family bathroom.

Rutland Place is a purpose built block with visitor parking in a convenient location for Bushey Heath and the High Road. the flat comes with a private garage for parking.

Leasehold with approximately 101 years remaining Ground Rent of £150 per annum.