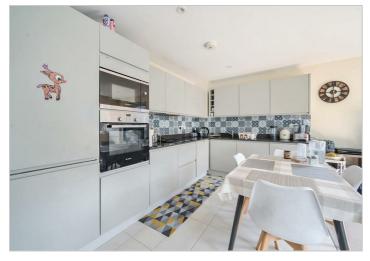

## Howard Road

Stanmore

£520,000

A three bedroom, Two bathroom flat available with Davidson Frost-Wellings with no onward chain.

The flat has a large open plan kitchen/reception room with three double bedrooms including the master bedroom with built-in wardrobes and a generous Ensuite bathroom, plus an additional family bathroom and lots of built-in storage off the hallway.

- Three bedrooms
- Two bathrooms
- Third floor with lift
- Allocated parking
- Open plan kitchen
- Chain free

Service Charge of £5300 per annum. £377.20 Car Park service charge per annum. Ground Rent of £522.58 per annum. Harrow Council Tax Band E