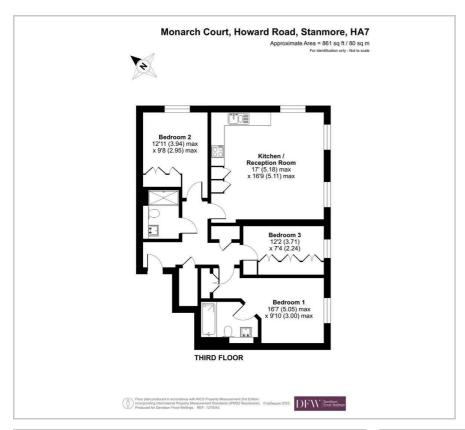

## Howard Road

Stanmore

£520,000

A three bedroom, Two bathroom flat available with Davidson Frost-Wellings with no onward chain.

The flat has a large open plan kitchen/reception room with three double bedrooms including the master bedroom with built-in wardrobes and a generous Ensuite bathroom, plus an additional family bathroom and lots of built-in storage off the hallway.

- Three bedrooms
- Two bathrooms
- Third floor with lift
- Allocated parking
- Open plan kitchen
- Chain free

Service Charge of £5300 per annum. £377.20 Car Park service charge per annum. Ground Rent of £522.58 per annum. Harrow Council Tax Band E