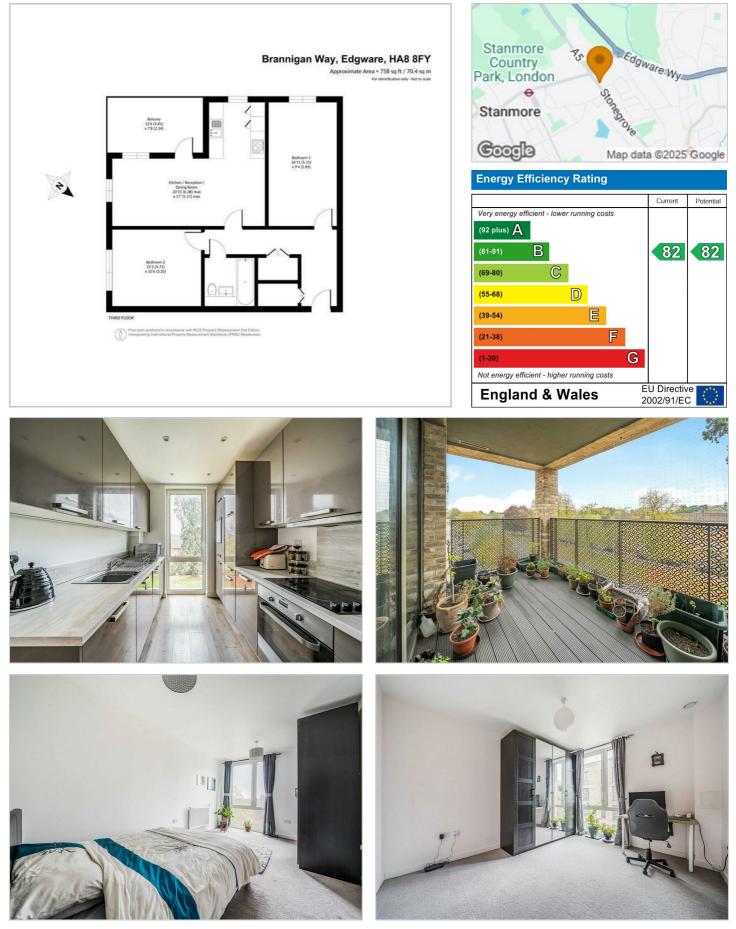

# Aldenham Court Edgware £400,000

A top floor (with lift) flat available chain free with Davidson Frost-Wellings.

The flat has two double bedrooms, a large family bathroom plus an L-shaped, open-plan kitchen and living room with doors leading to a spacious, covered, West-facing balcony. The flat has floor to ceiling windows and comes with gated off-street parking and a bike store.

Leasehold with approximately 116 years remaining. Service charge of approximately £2,261.84 per annum. Ground rent of £300 per annum. Barnet Council Tax Band E.

### Floor Plan

### Area Map

These particulars, whilst believed to be accurate are set out as a general outline only for guidance and do not constitute any part of an offer or contract. Intending purchasers should not rely on them as statements of representation of fact, but must satisfy themselves by inspection or otherwise as to their accuracy. No person in this firms employment has the authority to make or give any representation or warranty in respect of the property.