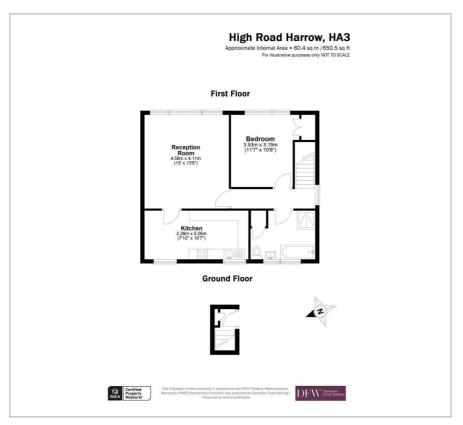

## High Road

Harrow

£290,000

A one bedroom flat, over 650 sq ft, available chain free with Davidson Frost-Wellings

The flat has its own front door, a spacious reception room with a separate eat in kitchen. There is a large bedroom with a big family bathroom. The property comes with off-street parking and communal gardens.

## Viewing

Please contact our Davidson Frost-Wellings Office on 020 8954 8806 if you wish to arrange a viewing appointment for this property or require further information.

Floor Plan Area Map

**England & Wales** 