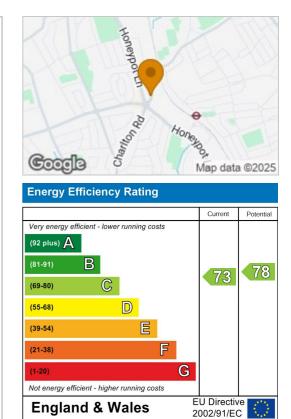

Two bedrooms

Ground Floor Maisonette

Private garden with storage

Unfurnished

Harrow Council Tax Band C.

Deposit of £2019.23 based on the full asking price.