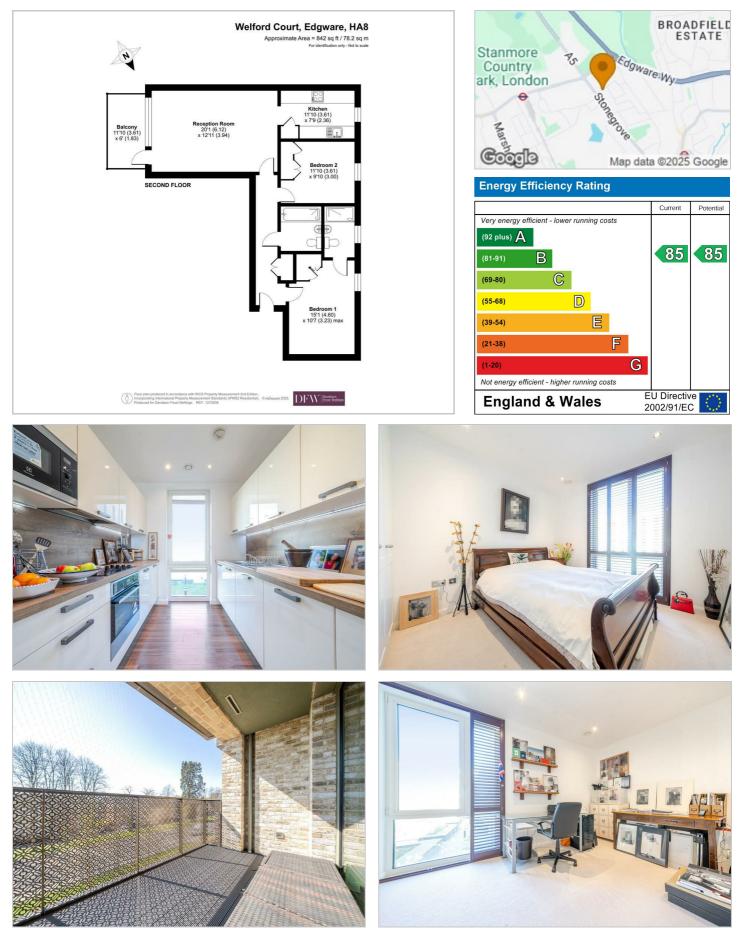

## Welford Court Edgware £435,000

A two bedroom, two bathroom modern flat available with Davidson Frost-Wellings in excellent condition throughout.

On the second floor of this new building there is a reception room with floorto-ceiling windows, a balcony and an open-plan kitchen. The flat has two double bedrooms both with built-in wardrobes, the master has a large ensuite shower room and there is an additional family bathroom. Storage is available throughout the flat, there is an allocated underground parking space and secure communal gardens.

Leasehold with approximately 987 years remaining Ground Rent of approximately £562 per year. Service Charge of approximately £3,100 Barnet Council Tax Band E.

B

Two bedrooms

Good conditio

Balcony

Floor Plan

## Area Map

These particulars, whilst believed to be accurate are set out as a general outline only for guidance and do not constitute any part of an offer or contract. Intending purchasers should not rely on them as statements of representation of fact, but must satisfy themselves by inspection or otherwise as to their accuracy. No person in this firms employment has the authority to make or give any representation or warranty in respect of the property.