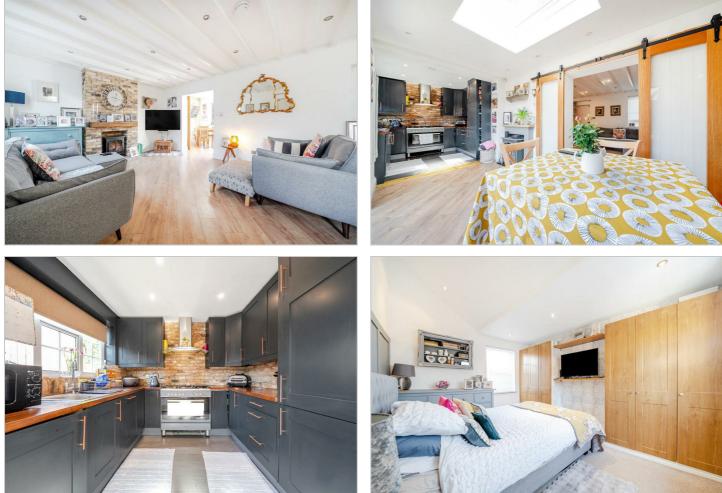

# Green Lane Stanmore £680,000

A charming two bedroom cottage available chain free with Davidson Frost-Wellings on one of Stanmore's most popular roads.

Green Lane is a locally listed cottage in the Stanmore Hill Conservation Area, minutes from St John's C. of E. School and close to the shops, cafes and restaurants of Stanmore Broadway as well as Stanmore Tube Station.

Separate kitchen

Freehold

West-facing rear garden

D