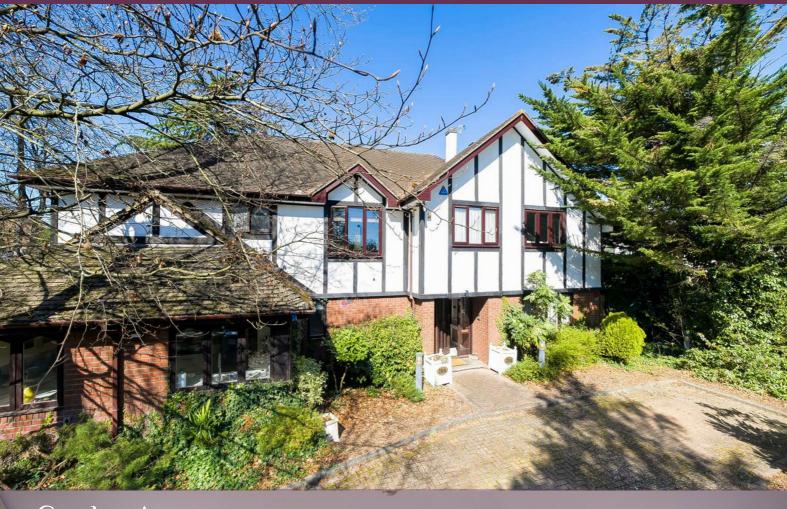

## Gordon Avenue

Stanmore

£1,695,000

A large and impressive detached house available on Gordon Avenue with Davidson Frost-Wellings.

On the ground floor, the house has multiple reception rooms including an office, large living room, dining room and playroom, plus an eat-in kitchen/dining room. There is also a spacious hallway and downstairs WC. On the first floor there is a spacious master bedroom with built-in wardrobes and large ensuite bathroom; the second bedroom also has an ensuite bathroom and built in wardrobes. There are three further bedrooms and family bathroom.

Outside there is a carriage driveway with parking available for multiple cars, plus parking to the side of the house offering potential to extend without encreaching on the gardon. The

Outside there is a carriage driveway with parking available for multiple cars, plus parking to the side of the house offering potential to extend without encroaching on the garden. The rear garden is mostly laid to lawn and bordered by shrubs offering excellent privacy. The detached double garage was converted to a cinema room (currently used for storage) and there is also a separate outbuilding for garden storage or suitable to conversion to a home office/studio.