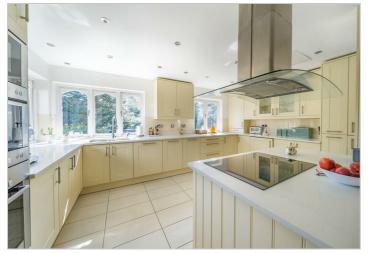

## Gordon Avenue

Stanmore

£1,695,000

A large and impressive detached house available on Gordon Avenue with Davidson Frost-Wellings.

On the ground floor, the house has multiple reception rooms including an office, large living room, dining room and playroom, plus an eat-in kitchen/dining room. There is also a spacious hallway and downstairs WC. On the first floor there is a spacious master bedroom with built-in wardrobes and large ensuite bathroom; the second bedroom also has an ensuite bathroom and built in wardrobes. There are three further bedrooms and family bathroom.