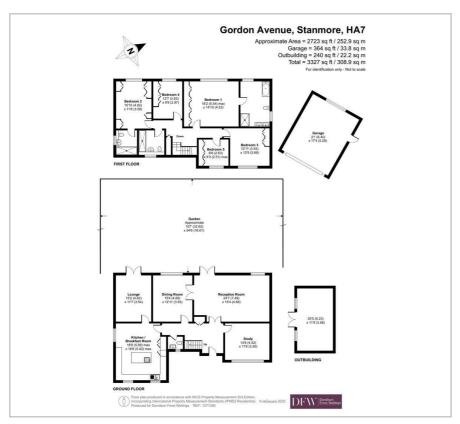

## Gordon Avenue

Stanmore

£1,695,000

A large and impressive detached house available on Gordon Avenue with Davidson Frost-Wellings.

On the ground floor, the house has multiple reception rooms including an office, large living room, dining room and playroom, plus an eat-in kitchen/dining room. There is also a spacious hallway and downstairs WC. On the first floor there is a spacious master bedroom with built-in wardrobes and large ensuite bathroom; the second bedroom also has an ensuite bathroom and built in wardrobes. There are three further bedrooms and family bathroom.

Outside there is a carriage driveway with parking available for multiple cars, plus parking to the side of the house offering potential to extend without encreaching on the gardon. The

Outside there is a carriage driveway with parking available for multiple cars, plus parking to the side of the house offering potential to extend without encroaching on the garden. The rear garden is mostly laid to lawn and bordered by shrubs offering excellent privacy. The detached double garage was converted to a cinema room (currently used for storage) and there is also a separate outbuilding for garden storage or suitable to conversion to a home office/studio.

Floor Plan Area Map

EU Directive 2002/91/EC

**England & Wales** 

These particulars, whilst believed to be accurate are set out as a general outline only for guidance and do not constitute any part of an offer or contract. Intending purchasers should not rely on them as statements of representation of fact, but must satisfy themselves by inspection or otherwise as to their accuracy. No person in this firms employment has the authority to make or give any representation or warranty in respect of the property.