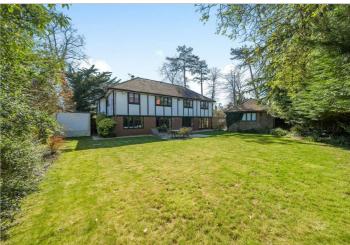

## Gordon Avenue

Stanmore

£1,695,000

A large and impressive detached house available on Gordon Avenue with Davidson Frost-Wellings.

On the ground floor, the house has multiple reception rooms including an office, large living room, dining room and playroom, plus an eat-in kitchen/dining room. There is also a spacious hallway and downstairs WC. On the first floor there is a spacious master bedroom with built-in wardrobes and large ensuite bathroom; the second bedroom also has an ensuite bathroom and built in wardrobes. There are three further bedrooms and family bathroom.

Outside there is a carriage driveway with parking available for multiple cars, plus parking to the side of the house offering potential to extend without encreaching on the gardon. The

Outside there is a carriage driveway with parking available for multiple cars, plus parking to the side of the house offering potential to extend without encroaching on the garden. The rear garden is mostly laid to lawn and bordered by shrubs offering excellent privacy. The detached double garage was converted to a cinema room (currently used for storage) and there is also a separate outbuilding for garden storage or suitable to conversion to a home office/studio.

## Viewing

Please contact our Davidson Frost-Wellings Office on 020 8954 8806 if you wish to arrange a viewing appointment for this property or require further information.

- Five bedrooms
- Three bathrooms
- Four reception rooms
- Multiple outbuildings
- Detached freehold house
  - Extension potential (STPP)