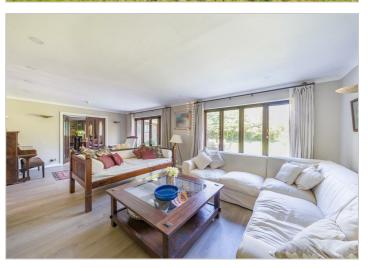

## Gordon Avenue

Stanmore

£1,695,000

A large and impressive detached house available on Gordon Avenue with Davidson Frost-Wellings.

On the ground floor, the house has multiple reception rooms including an office, large living room, dining room and playroom, plus an eat-in kitchen/dining room. There is also a spacious hallway and downstairs WC. On the first floor there is a spacious master bedroom with built-in wardrobes and large ensuite bathroom; the second bedroom also has an ensuite bathroom and built in wardrobes. There are three further bedrooms and family bathroom.

## Viewing

Please contact our Davidson Frost-Wellings Office on 020 8954 8806 if you wish to arrange a viewing appointment for this property or require further information.

- Five bedrooms
- Three bathrooms
- Four reception rooms
- Multiple outbuildings
- Detached freehold house
  - Extension potential (STPP)