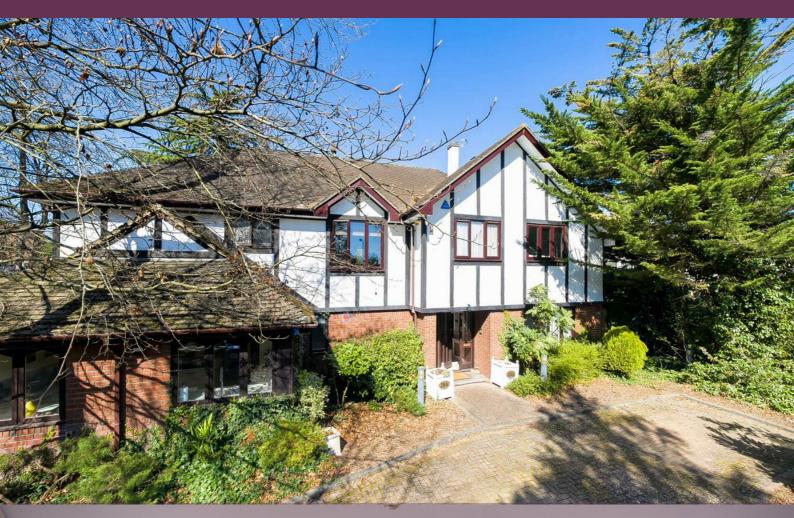

# Gordon Avenue Stanmore Offers over £1,750,000

A large and impressive detached house available on Gordon Avenue with Davidson Frost-Wellings.

On the ground floor, the house has multiple reception rooms including an office, large living room, dining room and playroom, plus an eat-in kitchen/dining room. There is also a spacious hallway and downstairs WC. On the first floor there is a spacious master bedroom with built-in wardrobes and large ensuite bathroom; the second bedroom also has an ensuite bathroom and built in wardrobes. There are three further bedrooms and family bathroom.

Outside there is a carriage driveway with parking available for multiple cars, plus parking to the side of the house offering potential to extend without encroaching on the garden. The rear garden is mostly laid to lawn and bordered by shrubs offering excellent privacy. The detached double garage was converted to a cinema room (currently used for storage) and there is also a separate outbuilding for garden storage or suitable to conversion to a home office/studio.