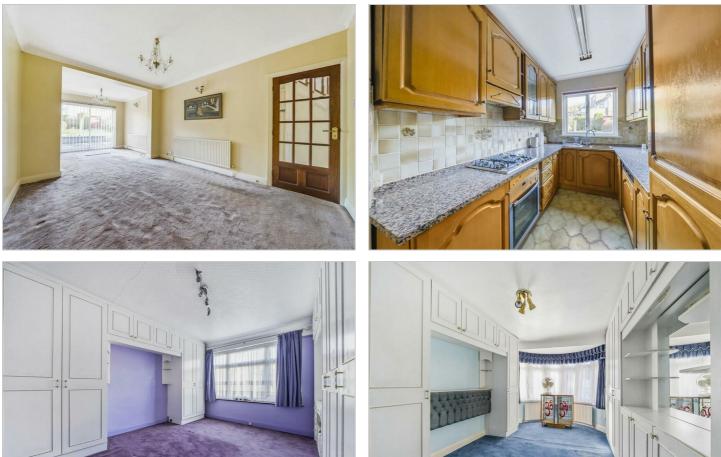

## Drummond Drive Stanmore £699,950

A three bedroom, two bathroom semi-detached house with garage to the side. Available chain free with Davidson Frost-Wellings.

Drummond Drive is located close to Belmont Circle with bus routes, Jubilee Line Station, and excellent schools all within easy reach and the A41, A5, M1 and M25 are also easily accessible.

- Three bedrooms
  Two bathrooms
  Garage
- Ground floor shower room
- Kitchen/ Breakfast room

Ċ₽₂ (II

D

Utility room

3

Harrow Council Tax Band E