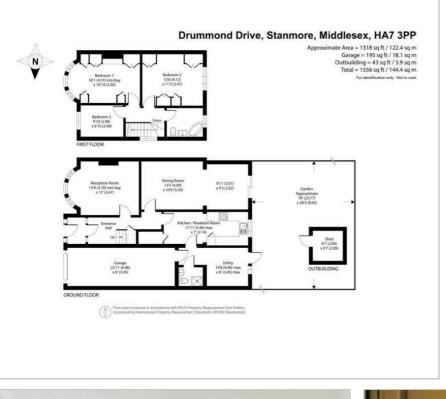

## Drummond Drive Stanmore £699,950

A three bedroom, two bathroom semi-detached house with garage to the side. Available chain free with Davidson Frost-Wellings.

Drummond Drive is located close to Belmont Circle with bus routes, Jubilee Line Station, and excellent schools all within easy reach and the A41, A5, M1 and M25 are also easily accessible.

- Three bedrooms
  Two bathrooms
  Garage
- Ground floor shower room
- Kitchen/ Breakfast room

Ċ₽₂ (II

D

Utility room

3

Harrow Council Tax Band E