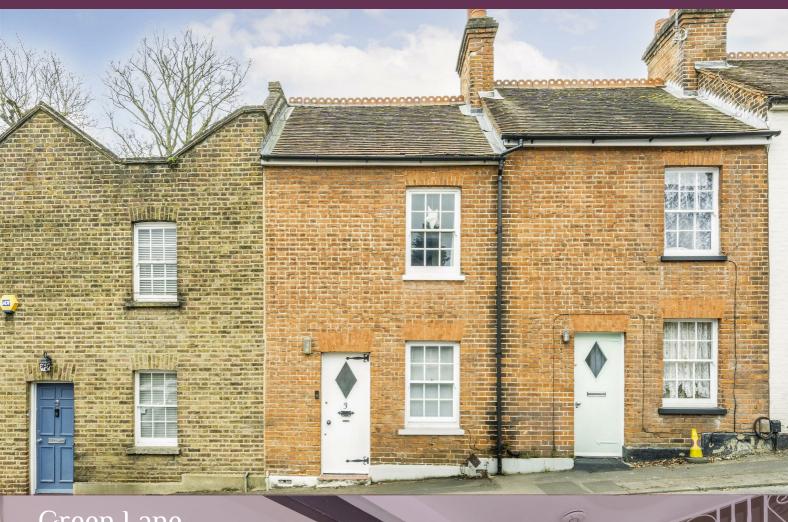

## Green Lane

Stanmore

£450,000

A charming and characterful cottage available in an excellent location with Davidson Frost-Wellings.

On the ground floor the house has a reception room with wooden floor and feature ceiling beams, leading to a separate kitchen. On the first floor the house has two bedrooms and a bathroom with washing machine and tumble dryer.

The house has a private, West-facing patio garden.

Harrow Council Tax Band D.

Viewing

Please contact our Davidson Frost-Wellings Office on 020 8954 8806 if you wish to arrange a viewing appointment for this property or require further information.

Two bedrooms

Charming cottag

Great location

West-facing rear garden

Separate kitchen

Freehold

Floor Plan Area Map

These particulars, whilst believed to be accurate are set out as a general outline only for guidance and do not constitute any part of an offer or contract. Intending purchasers should not rely on them as statements of representation of fact, but must satisfy themselves by inspection or otherwise as to their accuracy. No person in this firms employment has the authority to make or give any representation or warranty in respect of the property.