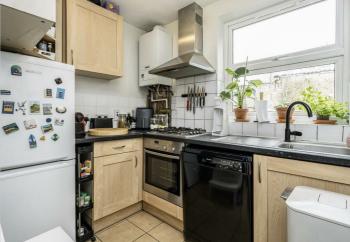

## Green Lane

Stanmore

£450,000

A charming and characterful cottage available in an excellent location with Davidson Frost-Wellings.

On the ground floor the house has a reception room with wooden floor and feature ceiling beams, leading to a separate kitchen. On the first floor the house has two bedrooms and a bathroom with washing machine and tumble dryer.