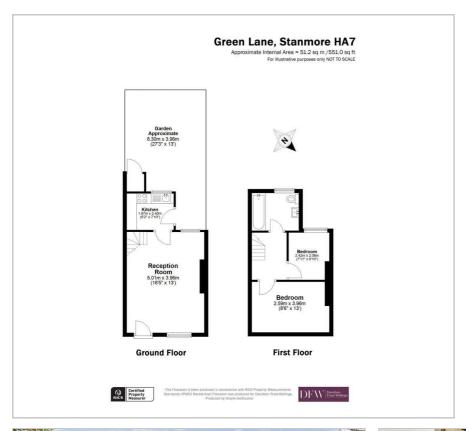

## Green Lane

Stanmore

£450,000

A charming and characterful cottage available in an excellent location with Davidson Frost-Wellings.

On the ground floor the house has a reception room with wooden floor and feature ceiling beams, leading to a separate kitchen. On the first floor the house has two bedrooms and a bathroom with washing machine and tumble dryer.

Two bedrooms

Charming cottag

Great location

West-facing rear garden

Separate kitchen

Freehold

Floor Plan Area Map

These particulars, whilst believed to be accurate are set out as a general outline only for guidance and do not constitute any part of an offer or contract. Intending purchasers should not rely on them as statements of representation of fact, but must satisfy themselves by inspection or otherwise as to their accuracy. No person in this firms employment has the authority to make or give any representation or warranty in respect of the property.