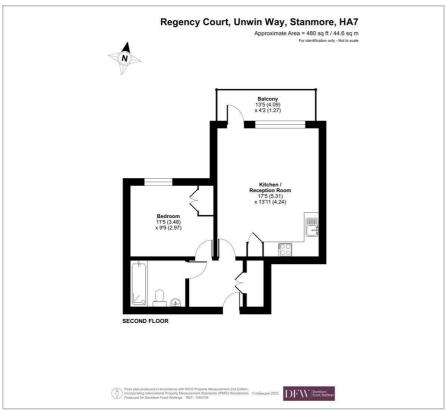

## Regency Court

Stanmore Place

Offers over £350,000

A one bedroom second floor flat available chain free with Davidson Frost-Wellings in Stanmore Place.

The flat comes with an open-plan kitchen / reception room, a double bedroom with private balcony overlooking the communal gardens and fountains. There is also a large family bathroom and lots of built-in storage.

Communal gardens

Second floor

Balcony

Floor Plan Area Map

EU Directive 2002/91/EC

Not energy efficient - higher running costs

**England & Wales** 

(39-54) (21-38) (1-20)