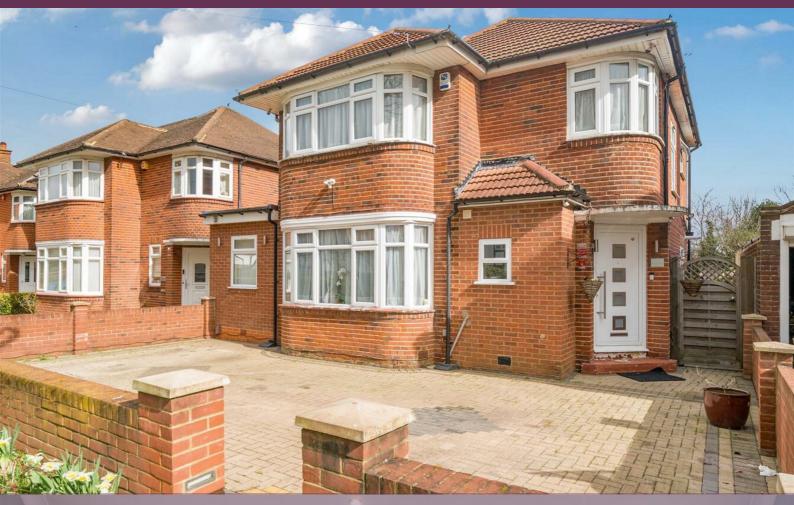

# Belmont Lane Stanmore £975,000

Davidson Frost-Wellings are delighted to introduce to the market this three bedroom, two bathroom detached home in a sought after road.

This home comprises of three bedrooms, an attractive sitting room, a bright and large reception/dining area, separate fully fitted kitchen, downstairs WC, modern bathroom, a high-level of storage facility throughout, off-street parking, a well-maintained mainly laid-to-lawn east facing garden, with paved area.

At the rear of the garden, you will find an outbuilding which currently or facility, and a home office space.

There is also potential to extend (STPP) & modernise throughout without taking away from the existing charm of the property. We would highly encourage an immediate viewing of this delightful detached property.