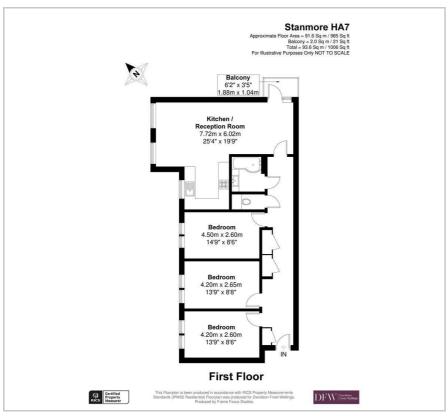

## Rusper Close Stanmore £425,000

A three bedroom, first floor flat with nearly 1000 sq ft of space, available chain free in an excellent location with Davidson Frost-Wellings.

The flat is available with a large L-shaped kitchen and reception room with multiple aspect and doors leading to a private balcony. There are three double bedrooms, a family bathroom with a separate WC as well as multiple built-in storage cupboards.

Rusper Close is a purpose built block within easy reach of Stanmore Tube Station and the shops, cafes and amenities of Stanmore Broadway. Off street, gated, parking is available for residents.

- Three bedrooms
- Private balcony
- Gated off street parking
- Open plan kitchen
- First floor flat
- Leasehold

## Viewing

Please contact our Davidson Frost-Wellings Office on 020 8954 8806 if you wish to arrange a viewing appointment for this property or require further information.

Floor Plan Area Map

EU Directive 2002/91/EC