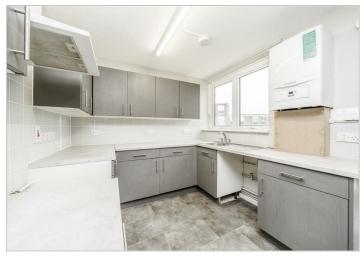

## Rusper Close Stanmore £425,000

A three bedroom, first floor flat with nearly 1000 sq ft of space, available chain free in an excellent location with Davidson Frost-Wellings.

The flat is available with a large L-shaped kitchen and reception room with multiple aspect and doors leading to a private balcony. There are three double bedrooms, a family bathroom with a separate WC as well as multiple built-in storage cupboards.

Rusper Close is a purpose built block within easy reach of Stanmore Tube Station and the shops, cafes and amenities of Stanmore Broadway. Off street, gated, parking is available for residents.

- Three bedrooms
- Private balcony
- Gated off street parking
- Open plan kitchen
- First floor flat
- Leasehold