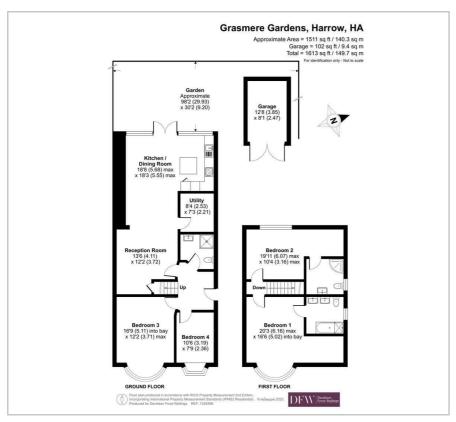

## Grasmere Gardens

Harrow

Offers over £850,000

A four bedroom chalet bungalow available in excellent condition with Davidson Frost-Wellings.

On the ground floor the house has a large, open plan kitchen/family room with a large window and doors leading to the rear garden. There are also two bedrooms, a shower room and a utility room. On the first floor are two bedrooms both with ensuite bathroom.

The plot has a front driveway for multiple cars, a rear garden nearly 100 sq ft in length plus a separate single garage.

- Four bedrooms
- Three bathrooms
- Office
  - Utility room
  - Off street parking
  - Garage

Harrow Council Tay Rand F

iewing

Please contact our Davidson Frost-Wellings Office on 020 8954 8806 if you wish to arrange a viewing appointment for this property or require further information.

Floor Plan Area Map