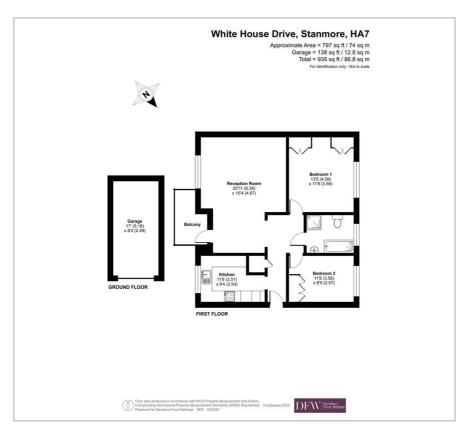

## Viewing

Please contact our Davidson Frost-Wellings Office on 020 8954 8806 if you wish to arrange a viewing appointment for this property or require further information.

Floor Plan Area Map

EU Directive 2002/91/EC