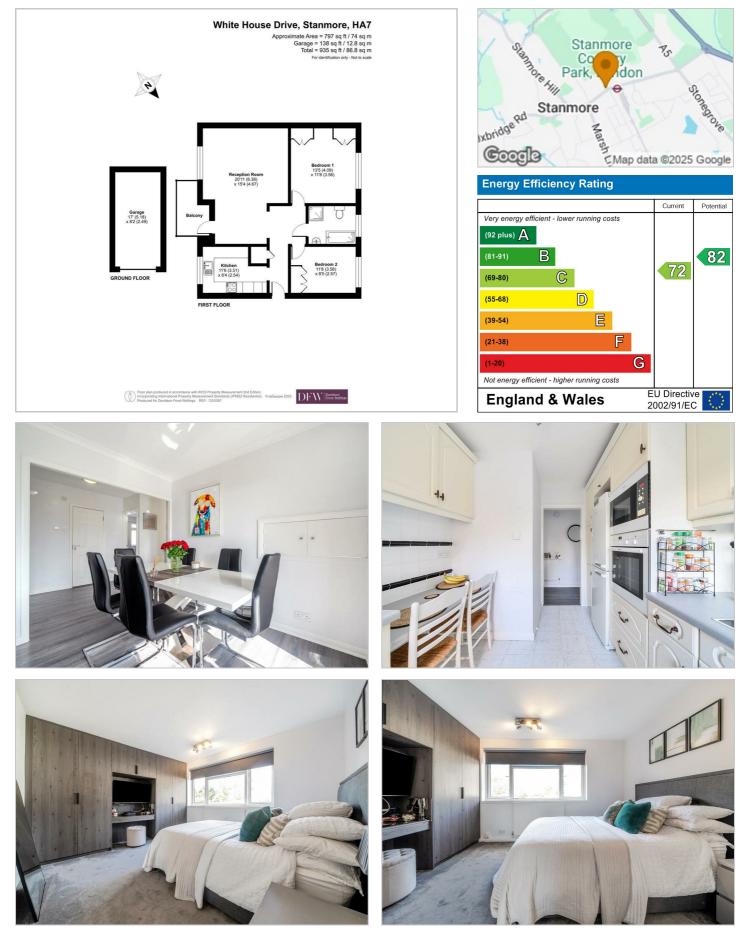

## White House Drive Stanmore Offers over £435,000

Beautifully refurbished and ideally located, this spacious two-bedroom first-floor flat offers modern living in the heart of Stanmore, just opposite Stanmore Tube Station. Recently updated, the flat boasts a stylish open-plan living and dining area, a modern family bathroom with both a separate stand-up shower and bath, and a newly renovated master bedroom, all finished to a high standard—meaning there's no work needed. The bright reception room opens onto a private balcony, while the separate eat-in kitchen provides ample space and storage. Both double bedrooms feature built-in wardrobes, and the property includes a private garage, perfect for additional storage or parking.

## Viewing

Please contact our Davidson Frost-Wellings Office on 020 8954 8806 if you wish to arrange a viewing appointment for this property or require further information.

- Two bedrooms
- Private balcony
- Single Garage
  - **Opposite Stanmore Station**

C

- Separate kitchen
- Chain free

Floor Plan

## Area Map

These particulars, whilst believed to be accurate are set out as a general outline only for guidance and do not constitute any part of an offer or contract. Intending purchasers should not rely on them as statements of representation of fact, but must satisfy themselves by inspection or otherwise as to their accuracy. No person in this firms employment has the authority to make or give any representation or warranty in respect of the property.